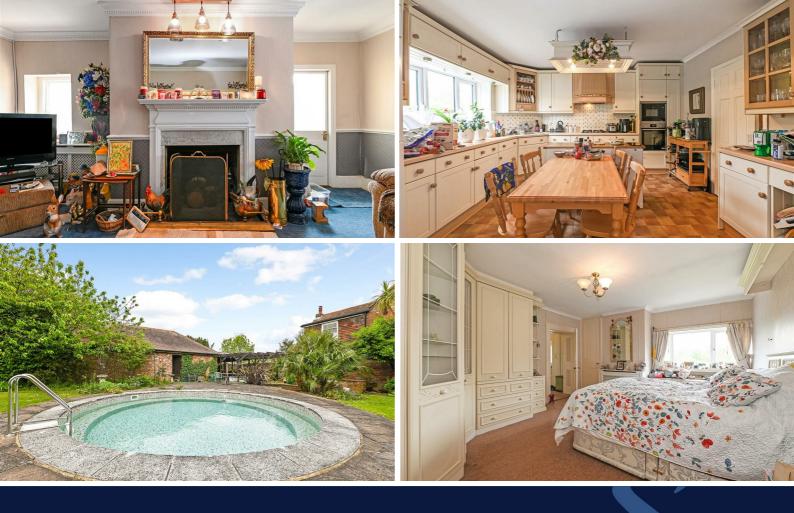

## **COUNCIL TAX BAND**

Band = G

The entrance hall leads to all principle reception rooms. The sitting room is of generous size and features a bay window, open fireplace, and a door allowing access to the garden.

The kitchen/breakfast has been fitted with a range of cream fronted units with an integrated fridge, dishwasher, oven & microwave. There is ample space for table and chairs, and double doors open into the dining room which features a further bay window.

The ground floor accommodation also comprises a cloak room with WC & hand wash basin, and a useful utility room.

On the first floor are four good sized double bedrooms, with the master suite benefiting from a dressing room with built-in wardrobes, and newly fitted modern shower room. The family bathroom consists of bath with wall shower, hand wash basin & WC.

Outside, the secluded garden is set to the side of the property and is mainly laid to lawn with a paved terrace area, heated swimming pool, and mature tree and shrub borders. There is a gate at the rear with access onto the shared driveway with ample parking, a double garage & a car port.