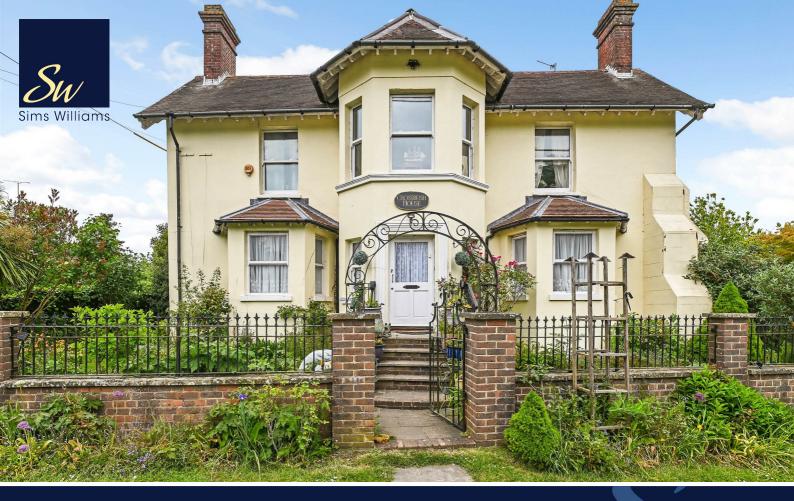

CROSSBUSH HOUSE, CROSSBUSH LANE, ARUNDEL, WEST SUSSEX, BN18 9PQ

# OIEO £750,000 Freehold

CROSSBUSH HOUSE, CROSSBUSH LANE, ARUNDEL ,

- Double Fronted Detached House
- National Park Location
- Kitchen/Breakfast Room
- Spacious Sitting room with fire place
- Utility & Ground Floor Cloakroom
- Primary Suit with Dressing Room
- 3 Further Double Bedroom
- Secluded Gardens
- Driveway & Double Garage & Car Port
- Potential to Add Value