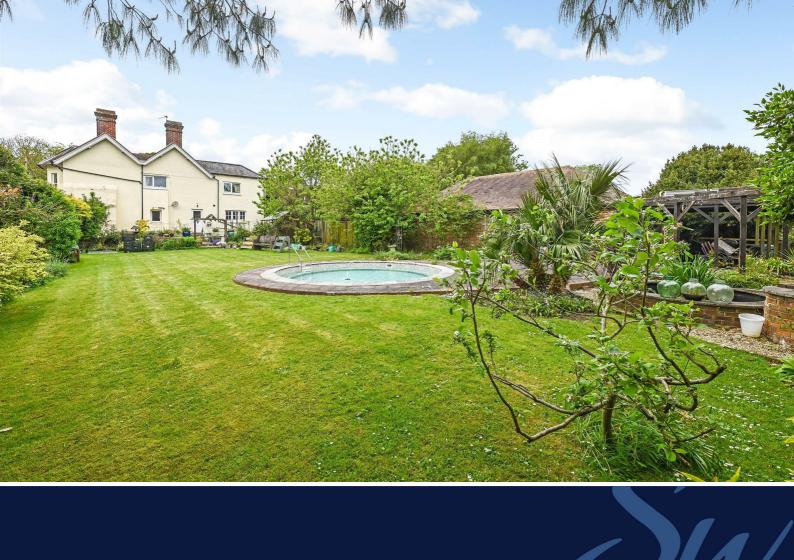

Outside, the secluded garden is set to the side of the property and is mainly laid to lawn with a paved terrace area, heated swimming pool, and mature tree and shrub borders. There is a gate at the rear with access onto the shared driveway with ample parking, a double garage & a car port.