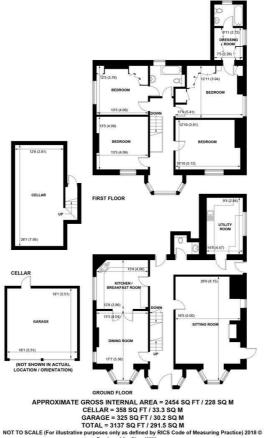

## **COUNCIL TAX BAND**

Band = G

The entrance hall leads to all principle reception rooms. The sitting room is of generous size and features a bay window, open fireplace, and a door allowing access to the garden.

The kitchen/breakfast has been fitted with a range of cream fronted units with an integrated fridge, dishwasher, oven & microwave. There is ample space for table and chairs, and double doors open into the dining room which features a further bay window.

The ground floor accommodation also comprises a cloak room with WC & hand wash basin, and a useful utility room.

On the first floor are four good sized double bedrooms, with the master suite benefiting from a dressing room with built-in wardrobes, and newly fitted modern shower room. The family bathroom consists of bath with wall shower, hand wash basin & WC.