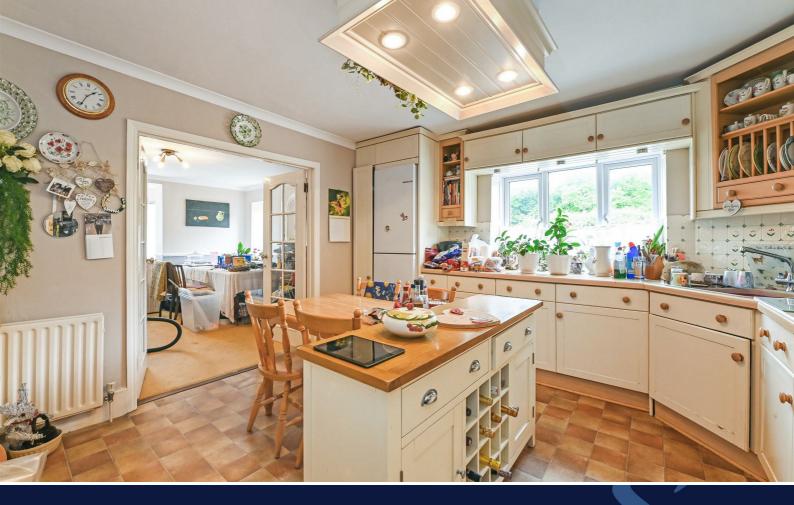

The kitchen/breakfast has been fitted with a range of cream fronted units with an integrated fridge, dishwasher, oven & microwave. There is ample space for table and chairs, and double doors open into the dining room which features a further bay window.