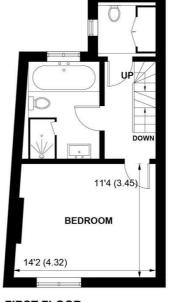

On the first floor is a double bedroom with fitted wardrobes and feature fireplace. The spacious modern family bathroom has been fitted with a bath, walk in shower, wash basin & W.C. There is a separate cloakroom located on this floor.