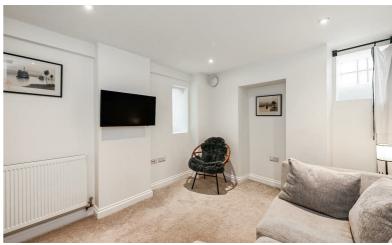

The front door opens into a open plan kitchen/dining/family room, with wooden flooring throughout and feature fireplace. There are stairs leading down to a lower ground where there is a snug/sitting room.