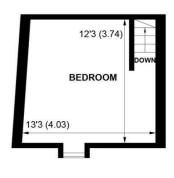

On the second floor there is a further double bedroom with views across Arundel.

Outside is a small paved courtyard with a side gate that has access onto King Street.