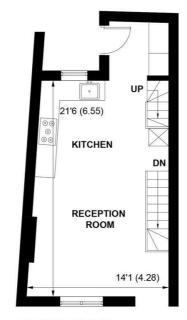

The front door opens into a open plan kitchen/dining/family room, with wooden flooring throughout and feature fireplace. There are stairs leading down to a lower ground where there is a snug/sitting room.

The kitchen is fitted with a range of grey units with a quartz worktop, it has been integrated with a gas oven and hob, dishwasher, fridge and Lacanche Range Cooker. To the back of the kitchen is a utility room with separate W.C this leads to an enclosed courtyard.