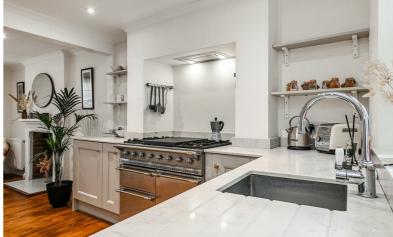

The kitchen is fitted with a range of grey units with a quartz worktop, it has been integrated with a gas oven and hob, dishwasher, fridge and Lacanche Range Cooker. To the back of the kitchen is a utility room with separate W.C this leads to an enclosed courtyard.