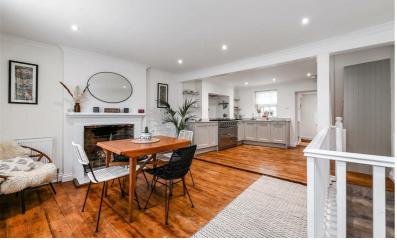

The front door opens into a open plan kitchen/dining/family room, with wooden flooring throughout and feature fireplace. There are stairs leading down to a lower ground where there is a snug/sitting room.