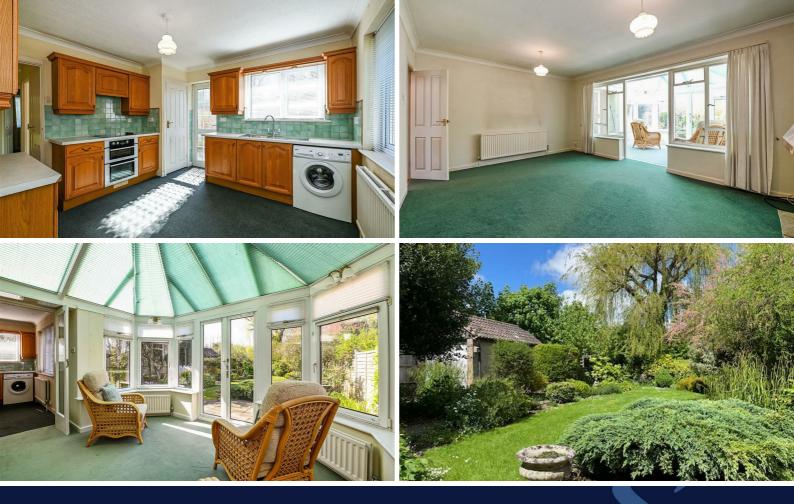

An attractive end of terrace semi detached bungalow benefitting from front & rear gardens, garage and off road parking. The property enjoys views out to the castle and the cathedral.

The property comprises a spacious hallway on entry, through to a spacious sitting room with feature fireplace and double doors through to the conservatory. The conservatory has doors leading out to the garden terrace.

The kitchen is fitted with a range of eye to base level units that have been integrated with a washing machine, dual oven and hob. There is plenty of storage space.

There are two double bedrooms both benefitting from generous amounts of

light. There is a fully fitted family bathroom and separate W.C.

Outside, is a beautifully landscaped garden with mature shrubbery and trees providing privacy.