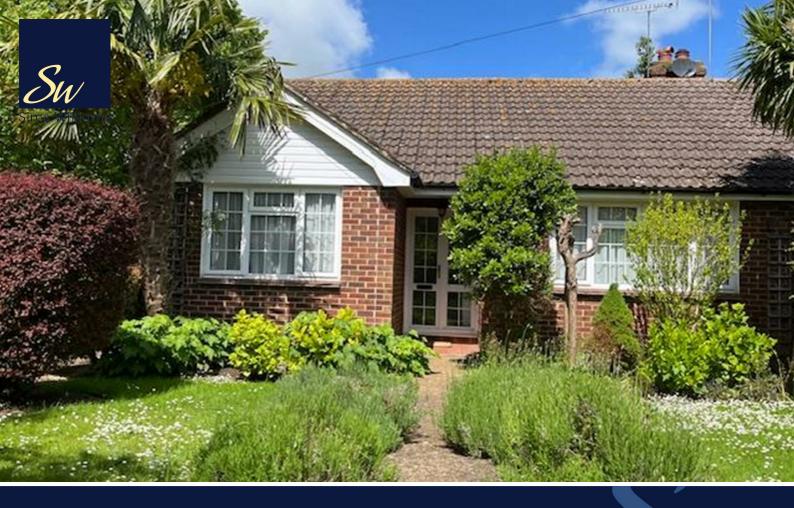

### **£425,000 Freehold** 50, FITZALAN ROAD, ARUNDEL, SUSSEX, BN18 9JS

- Semi Detached Bungalow
- Fitted Kitchen
- Sitting Room with Feature Fireplace
- 2 Double Bedrooms
- Bathroom & Separate W.C
- Views to Castle & Cathedral
- Front & Rear Mature Gardens
- Driveway & Garage
- No Onward Chain

An attractive end of terrace semi detached bungalow benefitting from front & rear gardens, garage and off road parking. The property enjoys views out to the castle and the cathedral.

The property comprises a spacious hallway on entry, through to a spacious sitting room with feature fireplace and double doors through to the conservatory. The conservatory has doors leading out to the garden terrace.