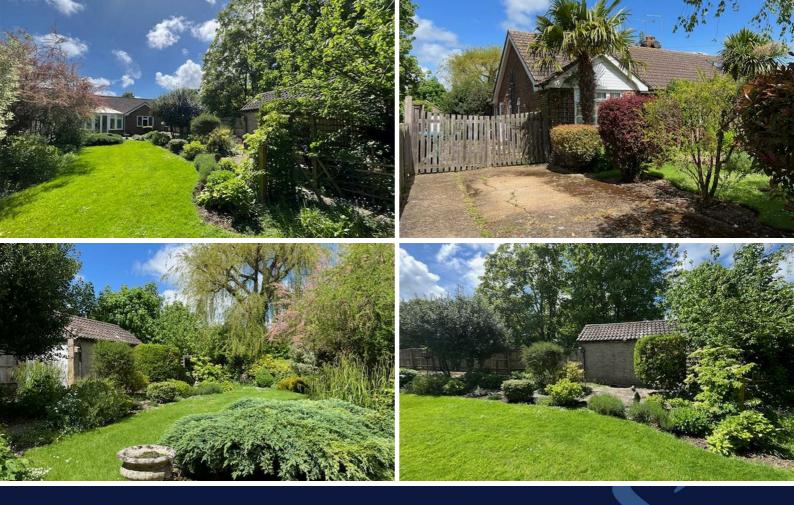

An attractive end of terrace semi detached bungalow benefitting from front & rear gardens, garage and off road parking. The property enjoys views out to the castle and the cathedral.

The property comprises a spacious hallway on entry, through to a spacious sitting room with feature fireplace and double doors through to the conservatory. The conservatory has doors leading out to the garden terrace.

light. There is a fully fitted family bathroom and separate W.C.

Outside, is a beautifully landscaped garden with mature shrubbery and trees providing privacy.