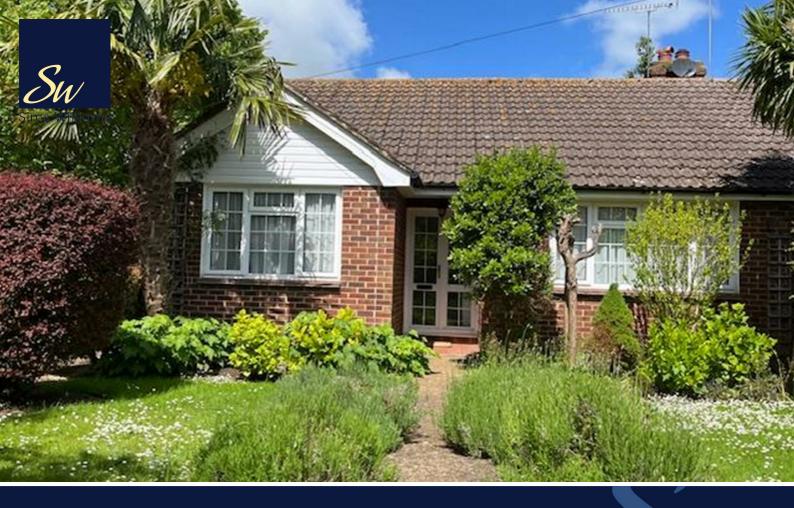

### **£450,000 Freehold** 50, FITZALAN ROAD, ARUNDEL, SUSSEX, BN18 9JS

- Semi Detached Bungalow
- Fitted Kitchen
- Sitting Room with Feature Fireplace
- 2 Double Bedrooms
- Bathroom & Separate W.C
- Views to Castle & Cathedral
- Front & Rear Mature Gardens
- Driveway & Garage
- No Onward Chain

An attractive end of terrace semi detached bungalow benefitting from front & rear gardens, garage and off road parking. The property enjoys views out to the castle and the cathedral.

The property comprises a spacious hallway on entry, through to a spacious sitting room with feature fireplace and double doors through to the conservatory. The conservatory has doors leading out to the garden terrace.

The kitchen is fitted with a range of eye to base level units that have been integrated with a washing machine, dual oven and hob. There is plenty of storage space.

There are two double bedrooms both benefitting from generous amounts of

light. There is a fully fitted family bathroom and separate W.C.

Outside, is a beautifully landscaped garden with mature shrubbery and trees providing privacy.