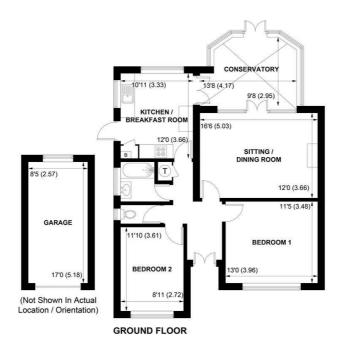

50 FITZALAN ROAD, ARUNDEL, SUSSEX, BN18 9JS

APPROXIMATE GROSS INTERNAL AREA = 876 SQ FT / 81.4 SQ M GARAGE = 143 SQ FT / 13.3 SQ M TOTAL = 1019 SQ FT / 94.7 SQ M NOT TO SCALE (For illustrative purposes only as defined by RICS Code of Measuring Practice) 2024 © Produced for Sims Williams

An attractive end of terrace semi detached bungalow benefitting from front & rear gardens, garage and off road parking. The property enjoys views out to the castle and the cathedral.

The property comprises a spacious hallway on entry, through to a spacious sitting room with feature fireplace and double doors through to the conservatory. The conservatory has doors leading out to the garden terrace.

The kitchen is fitted with a range of eye to base level units that have been integrated with a washing machine, dual oven and hob. There is plenty of storage space.

There are two double bedrooms both benefitting from generous amounts of

light. There is a fully fitted family bathroom and separate W.C.

Outside, is a beautifully landscaped garden with mature shrubbery and trees providing privacy.