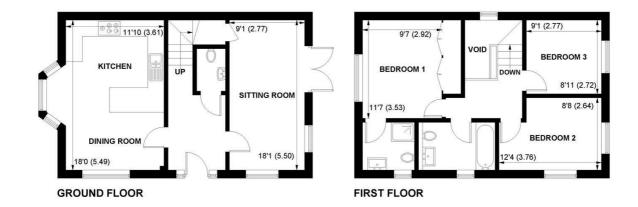

## APPROXIMATE GROSS INTERNAL AREA = 1026 SQ FT / 95.3 SQ M (EXCLUDING VOID)

NOT TO SCALE (For illustrative purposes only as defined by RICS Code of Measuring Practice) 2018 ©

Produced for Sims Williams

On the first floor are three double bedrooms, with the master bedroom benefiting from built-in wardrobes and a stylish ensuite shower room with under floor heating. The modern family bathroom also features under floor heating & consists of a bath with wall shower, hand wash basin & WC.