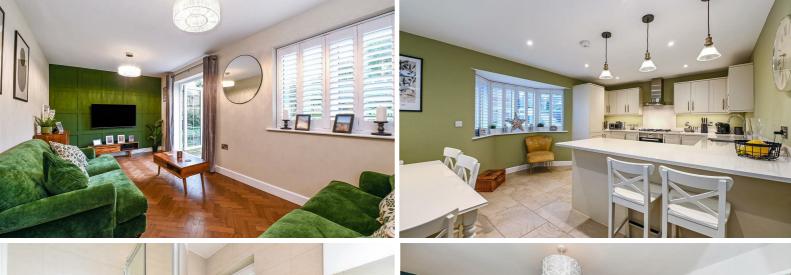

The ground floor benefits from underfloor heating throughout and comprises a welcoming entrance hall with a cloakroom with WC & hand wash basin. The sitting room is dual-aspect and features an understairs storage cupboard and double doors opening to the garden.

The impressive dual-aspect kitchen/breakfast room enjoys a bay window and tiled flooring and has been fitted with a range of contemporary units with integrated appliances including fridge-freezer, dishwasher, washing machine & oven/hob. There is also a breakfast bar, and ample space for table & chairs.