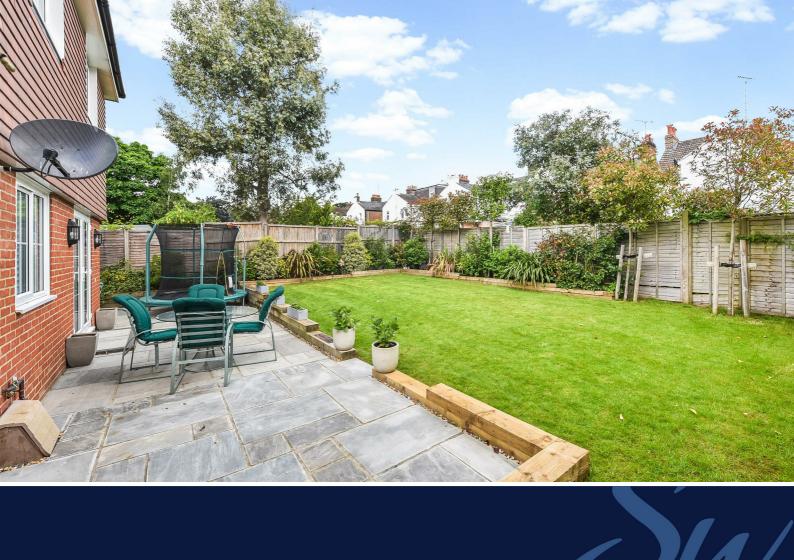

Outside, the landscaped gardens are mainly laid to lawn with a paved terrace area, raised planted borders, fenced boundary, and side access. The property also benefits from having off-road parking for two cars.