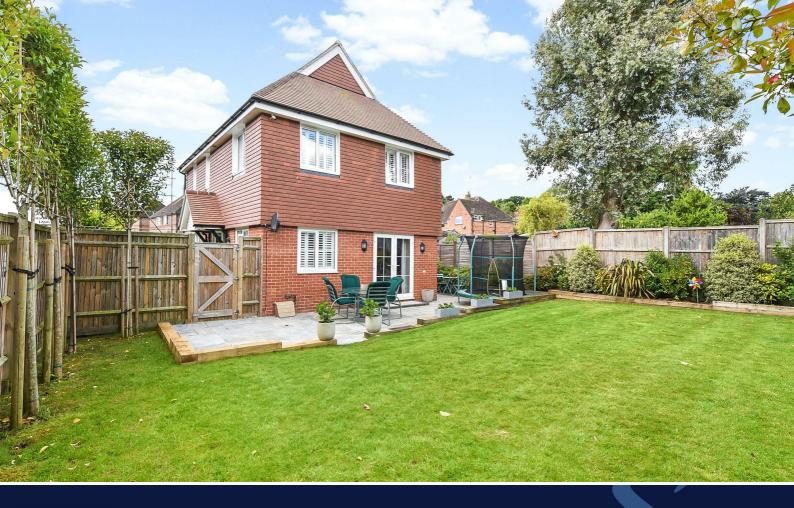

Outside, the landscaped gardens are mainly laid to lawn with a paved terrace area, raised planted borders, fenced boundary, and side access. The property also benefits from having off-road parking for two cars.