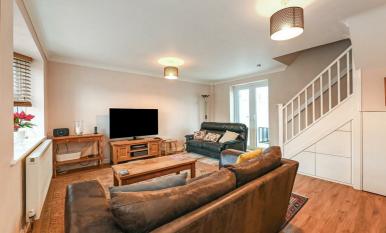

The ground floor compromises an entrance hall, through to a spacious living room with fabulous views of the castle with French doors leading into a bright conservatory with space for table and chairs with direct access to the terraced garden.