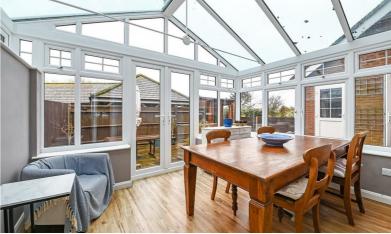

The ground floor compromises an entrance hall, through to a spacious living room with fabulous views of the castle with French doors leading into a bright conservatory with space for table and chairs with direct access to the terraced garden.