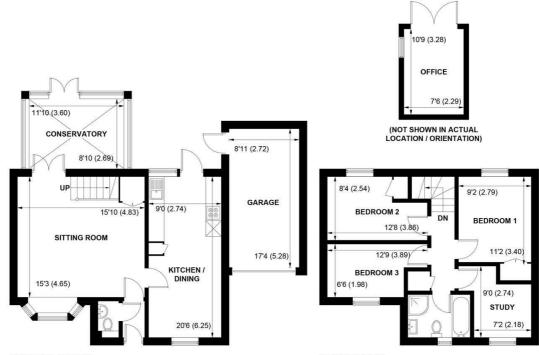

GROUND FLOOR FIRST FLOOR

APPROXIMATE GROSS INTERNAL AREA = 1067 SQ FT / 99.1 SQ M GARAGE / OFFICE = 239 SQ FT / 22.2 SQ M TOTAL = 1306 SQ FT / 121.3 SQ M

NOT TO SCALE (For illustrative purposes only as defined by RICS Code of Measuring Practice) 2024 ©

The ground floor compromises an entrance hall, through to a spacious living room with fabulous views of the castle with French doors leading into a bright conservatory with space for table and chairs with direct access to the terraced garden.

The double aspect kitchen/dining room has eye to base level units that are fitted with a range of appliances including, double oven and gas hob with extractor above, dishwasher and plumbing for a washing machine. There is a ground floor W.C.

On the first floor there are two double bedrooms both benefit from fitted wardrobes and enjoy far reaching views over surrounding the countryside, a further single bedroom a separate study which benefit from views of the cathedral and castle.

To the front of the property there is a driveway space to the right hand side

providing off road parking for one car and this leads to the garage. There is an additional car parking space at the end of the mews allocated to the property.

Outside is a south facing terrace with side door access to the garage and a superb office/garden studio. There is a small area to the rear of the studio overlooking the allotments.