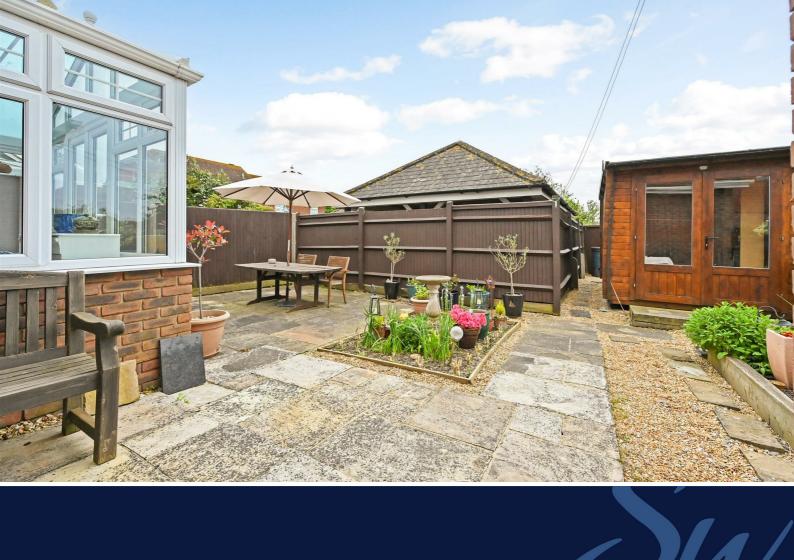

Outside is a south facing terrace with side door access to the garage and a superb office/garden studio. There is a small area to the rear of the studio overlooking the allotments.