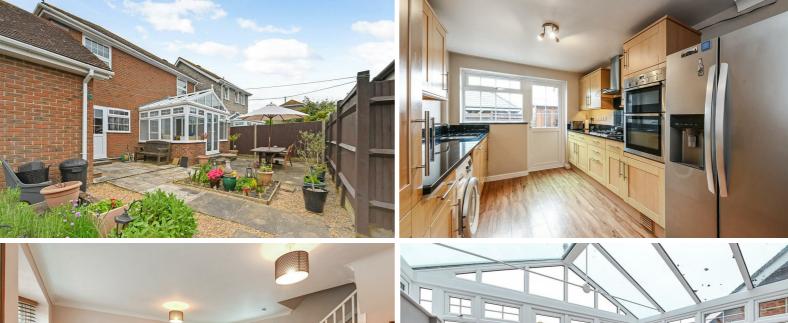

The ground floor compromises an entrance hall, through to a spacious living room with fabulous views of the castle with French doors leading into a bright conservatory with space for table and chairs with direct access to the terraced garden.

The double aspect kitchen/dining room has eye to base level units that are fitted with a range of appliances including, double oven and gas hob with extractor above, dishwasher and plumbing for a washing machine. There is a ground floor W.C.

Outside is a south facing terrace with side door access to the garage and a superb office/garden studio. There is a small area to the rear of the studio overlooking the allotments.