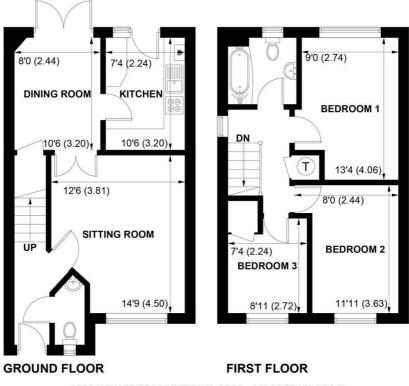

#### APPROXIMATE GROSS INTERNAL AREA = 844 SQ FT / 78.4 SQ M

NOT TO SCALE (For illustrative purposes only as defined by RICS Code of Measuring Practice) 2023 Produced for Sims Williams

The property is tucked away and is approached via a pretty front garden, which also offers side access to the garden.

The accommodation comprises entrance hall with space for coats, door to ground floor w.c. and sitting room with bay window and double doors to the separate dining room. The dining room has access to the under stairs storage cupboard, door through to the kitchen and French doors to the patio & garden.

The fitted kitchen has a range of base & eye level cupboards and drawers with tiled floor and splashbacks. Integrated stainless steel sink & drainer, electric oven and gas hob with extractor fan above and space for washing machine and fridge freezer, there is also a door to the rear garden.

The first floor has two double bedrooms and a further single bedroom with fitted wardrobe. The family bathroom with obscure glazed window, white suite comprising bathtub, pedestal sink and w.c. From the hallway there is an airing cupboard & access to the loft.