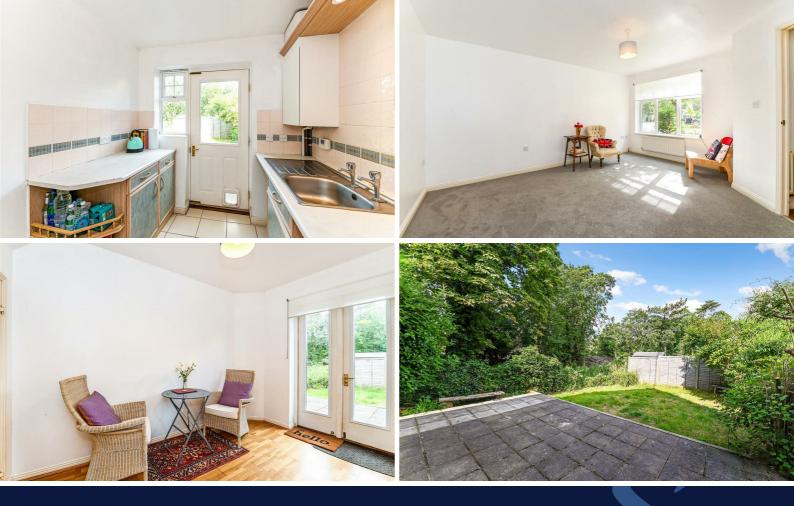

The property is tucked away and is approached via a pretty front garden, which also offers side access to the garden.

The accommodation comprises entrance hall with space for coats, door to ground floor w.c. and sitting room with bay window and double doors to the separate dining room. The dining room has access to the under stairs storage cupboard, door through to the kitchen and French doors to the patio & garden.

The fitted kitchen has a range of base & eye level cupboards and drawers with tiled floor and splashbacks. Integrated stainless steel sink & drainer, electric oven and gas hob with extractor fan above and space for washing machine and fridge freezer, there is also a door to the rear garden.

The rear garden is mainly laid to law with patio and additional area of garden to the side with pedestrian gate. There is a pretty front garden and double car port for parking.