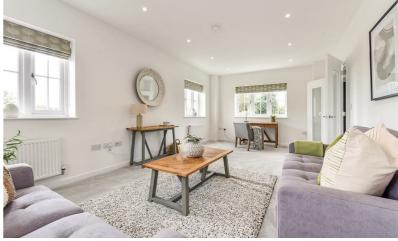

The Arundel is a detached family home with good ground floor accommodation comprising of a bright Living room, Stylish Contemporary Kitchen / Dining Room which has doors that open out onto the rear garden. There is a separate utility/cloakroom.