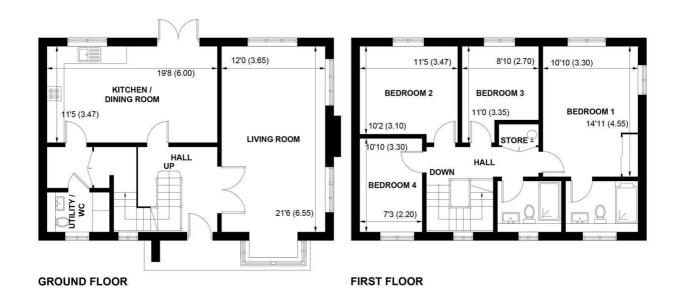

### APPROXIMATE GROSS INTERNAL AREA = 1395 SQ FT / 129.6 SQ M

NOT TO SCALE (For illustrative purposes only as defined by RICS Code of Measuring Practice) 2023 ©

Produced for Sims Williams

The Arundel is a detached family home with good ground floor accommodation comprising of a bright Living room, Stylish Contemporary Kitchen / Dining Room which has doors that open out onto the rear garden. There is a separate utility/cloakroom.

On the first floor, there are 4 bedrooms with the master having an en-suite. The family bathroom is fitted with Contemporary White Roca Sanitaryware with Chrome Fittings.

Outside, there are gardens to the front and rear of the property . The Arundel has a double garage with off road parking