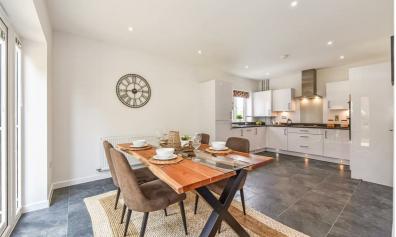

The Arundel is a detached family home with good ground floor accommodation comprising of a bright Living room, Stylish Contemporary Kitchen / Dining Room which has doors that open out onto the rear garden. There is a separate utility/cloakroom.

Bonham's Field are traditionally designed houses by local developer Seaward Properties. The homes benefit from a Stylish Contemporary Kitchen from Sylvarna Kitchen Design Studio with High Quality Electric Oven, Gas Hob & Extractor. Customise your new home with colour choices and a range of extras and upgrades (subject to build stage at time of reservation).