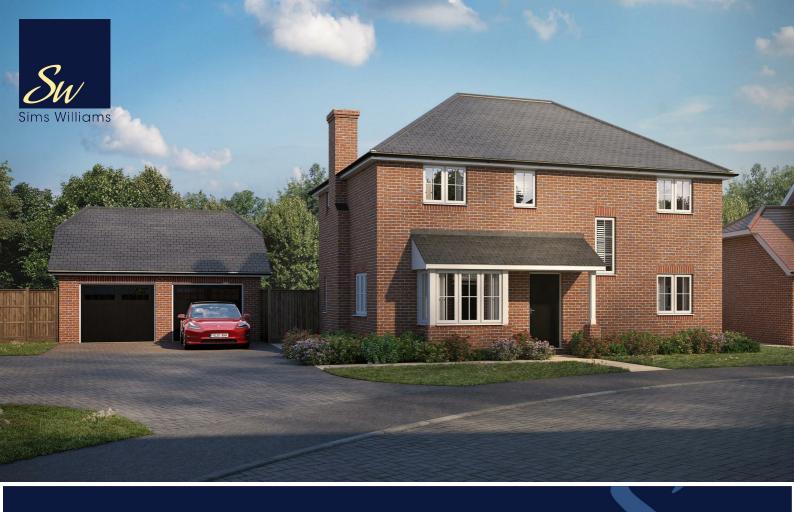

# £572,500 Freehold

PLOT 27, BONHAM'S FIELD, YAPTON ROAD, YAPTON, WEST SUSSEX, BN18 0DX

- Detached New Build House
- 1395 Sq Ft
- Stylish Sylvarna Kitchen
- Neff Integrated Appliances
- Flooring Included
- Principle Bedroom & En-Suite
- 3 Further Bedrooms
- Front & Turfed Rear Garden
- Double Garage & Parking

## **COUNCIL TAX BAND**

Band = New Build

Bonham's Field is an exciting development of 2, 3 and 4 bedroom homes in Yapton. The development also includes an attractive courtyard of 2 and 3 bedroom, barn style bungalows. Bonham's Field is located in a semi rural location within easy reach of Yapton Village with its range of amenities including schools, shops and transport and is less than 2 miles away from Barnham with its mainline station with London and coastal services.

The Arundel is a detached family home with good ground floor accommodation comprising of a bright Living room, Stylish Contemporary Kitchen / Dining Room which has doors that open out onto the rear garden. There is a separate utility/cloakroom.

On the first floor, there are 4 bedrooms with the master having an en-suite. The family bathroom is fitted with Contemporary White Roca Sanitaryware with Chrome Fittings.

Outside, there are gardens to the front and rear of the property . The Arundel has a double garage with off road parking

Bonham's Field are traditionally designed houses by local developer Seaward Properties. The homes benefit from a Stylish Contemporary Kitchen from Sylvarna Kitchen Design Studio with High Quality Electric Oven, Gas Hob & Extractor. Customise your new home with colour choices and a range of extras and upgrades (subject to build stage at time of reservation).