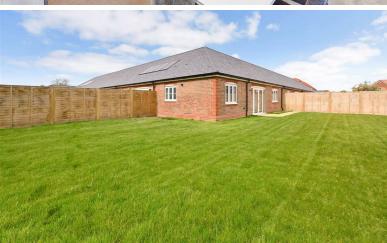

There are two good sized bedrooms and the family bathroom is fitted with Contemporary White Roca Sanitaryware with Chrome Fittings, Ceramic wall tiles by Porcelanosa and vinyl flooring.

Outside, there is a large garden finished with turf to allow you to customise to your gardening preferences. There is a shed and there are two allocated parking spaces for The Etchingham with use of a communal car charging point.