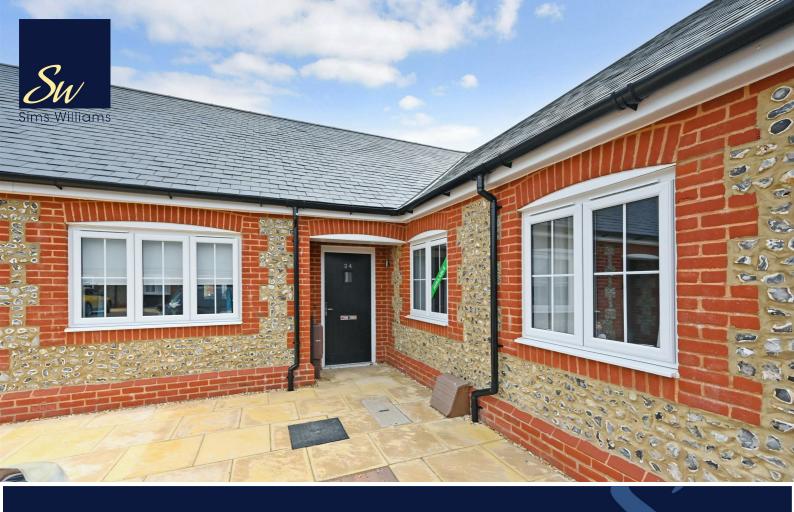

# £385,000 Freehold

PLOT 53, BONHAM'S FIELD, YAPTON ROAD, YAPTON, WEST SUSSEX, BN18 0DX

- Stamp Duty Incentive
- Barn Style Bungalow
- 848 Sq Ft
- · Stylish Sylvarna Kitchen
- Neff Integrated Appliances
- All Flooring Included
- 2 Bedrooms
- Large Turfed Rear Garden
- Two Allocated Parking Spaces

The Etchingham is a barn style bungalow with a large Kitchen / Living / Dining Room that has double doors that open out onto the large, turfed rear garden. The bungalow benefits from a Stylish Contemporary Kitchen from Sylvarna Kitchen Design Studio. Included in the kitchen is a High Quality Oven, Hob & Extractor, Fridge Freezer, Washer Dryer and Dishwasher.