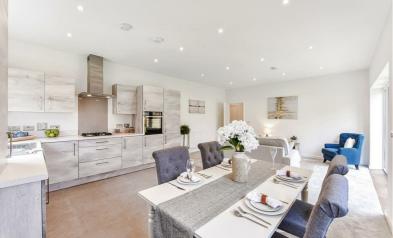

The Etchingham is a barn style bungalow with a large Kitchen / Living / Dining Room that has double doors that open out onto the large, turfed rear garden. The bungalow benefits from a Stylish Contemporary Kitchen from Sylvarna Kitchen Design Studio. Included in the kitchen is a High Quality Oven, Hob & Extractor, Fridge Freezer, Washer Dryer and Dishwasher.