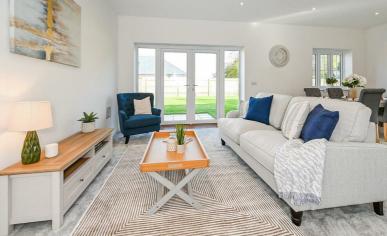

The Etchingham is a barn style bungalow with a large Kitchen / Living / Dining Room that has double doors that open out onto the large, turfed rear garden. The bungalow benefits from a Stylish Contemporary Kitchen from Sylvarna Kitchen Design Studio. Included in the kitchen is a High Quality Oven, Hob & Extractor, Fridge Freezer, Washer Dryer and Dishwasher.