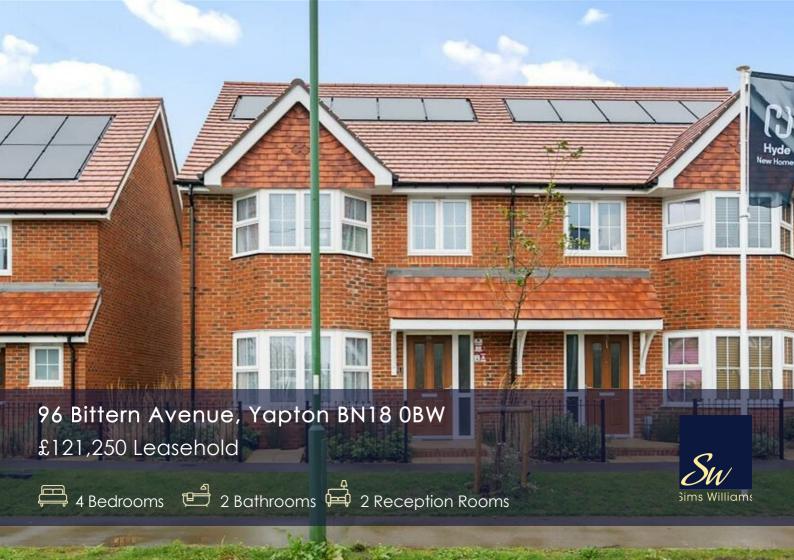

# **Key Features**

- Semi Detached
- Large Open Plan Kitchen/Diner
- 4 Bedrooms
- Family Bathroom
- En Suite To Main
- Rear Garden
- EV Charging Point
- 3 Parking Spaces
- Close To Amenities
- ///clash.townhouse.factually

## **Tenure - Leasehold**

Length of Lease: 999 years Years Remaining: 998 years

Ground Rent: N/A

Service Charge: £82.88