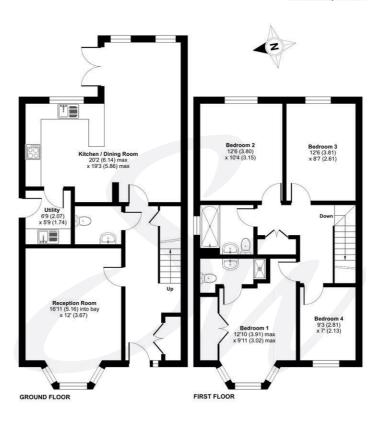

### Bittern Avenue, Yapton, Arundel, BN18

Approximate Area = 1368 sq ft / 127 sq m
For identification only - Not to scale