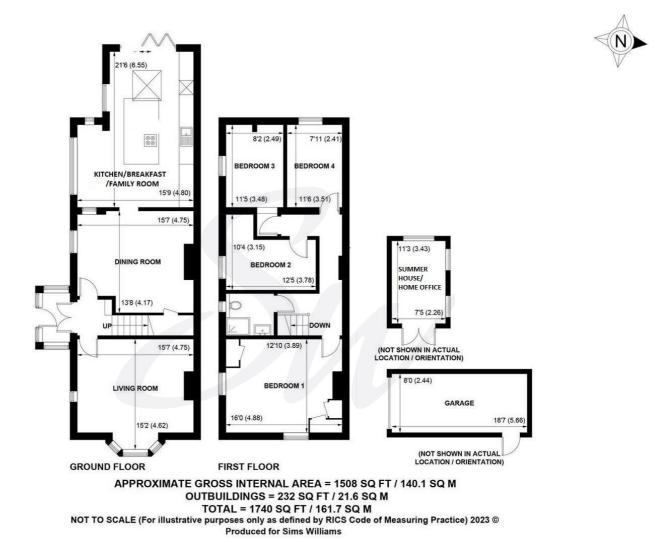

April Cottage Dairy Lane, Walberton BN18 OPT £650,000 Freehold

4 Bedrooms 1 Bathroom 4 2 Reception Rooms

## **Key Features**

- Edwardian Semi-Detached House
- Kitchen/Breakfast/Family Room
- Lounge With Wood-Burning Stove
- Dining Room With Fireplace
- 4 Good Size Bedrooms
- Modern Fitted Shower Suite
- Attractive South/West Gardens
- Garage & Off Road Parking
- Summer House/Home Office