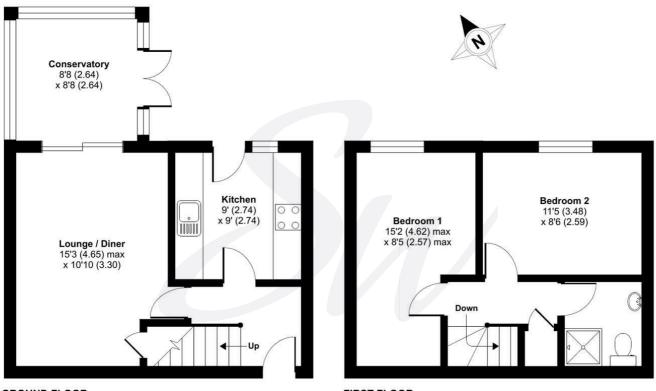

### **GROUND FLOOR**

**FIRST FLOOR** 

Floor plan produced in accordance with RICS Property Measurement 2nd Edition, Incorporating International Property Measurement Standards (IPMS2 Residential), © nichecom 2025. Produced for Sims Williams. REF: 1298743