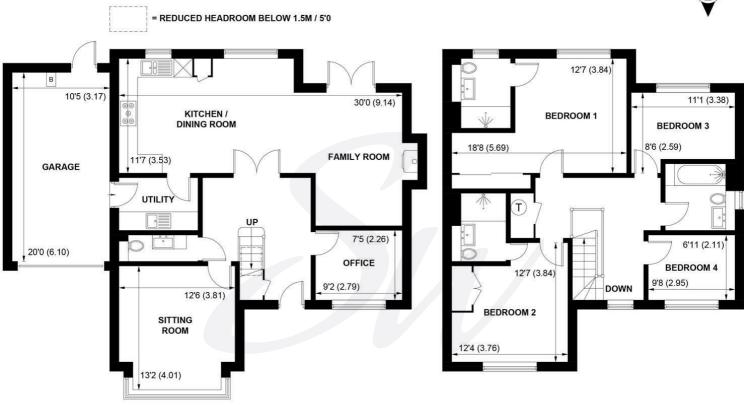

## **Tenure - Freehold**

Estate Charges: Sennan Property Management Ltd £715pa

**GROUND FLOOR** 

**FIRST FLOOR** 

APPROXIMATE GROSS INTERNAL AREA = 1880 SQ FT / 174.7 SQ M (INCLUDING GARAGE)

NOT TO SCALE (For illustrative purposes only as defined by RICS Code of Measuring Practice) 2025 © Produced for Sims Williams