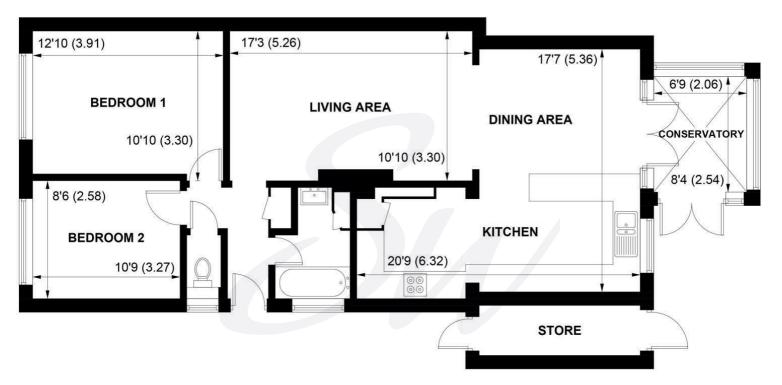

## Tenure - Freehold

APPROXIMATE GROSS INTERNAL AREA = 897 SQ FT / 83.3 SQ M STORE = 44 SQ FT / 4.1 SQ M TOTAL = 941 SQ FT / 87.4 SQ M NOT TO SCALE (For illustrative purposes only as defined by RICS Code of Measuring Practice) 2025 © Produced for Sims Williams