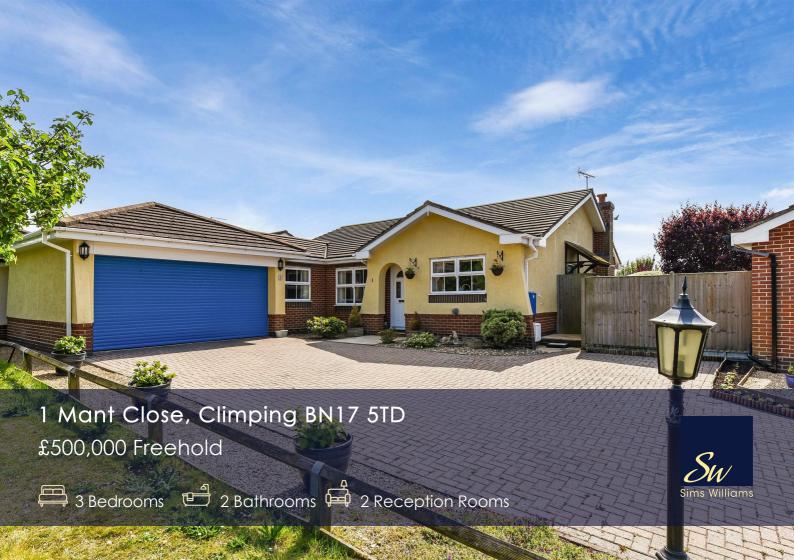

## **Key Features**

- Detached Bungalow
- Three Bedrooms
- Lounge with Feature Fireplace
- Separate Dining Room
- Kitchen/Breakfast Room
- Utility Room
- Master Bedroom With En Suite
- South Facing Rear Garden
- Double Garage & Driveway

# **EPC Rating**

Current = D Potential = B

**Council Tax Band** 

Band = F

**Tenure - Freehold** 

APPROXIMATE GROSS INTERNAL AREA = 1251 SQ FT / 116.2 SQ M GARAGE = 283 SQ FT / 26.3 SQ M Total = 1534 SQ FT / 142.5 SQ M