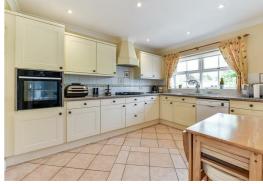

## **Key Features**

- Detached Bungalow
- Three Bedrooms
- Lounge with Feature Fireplace
- Separate Dining Room
- Kitchen/Breakfast Room
- Utility Room
- Master Bedroom With En Suite
- South Facing Rear Garden
- Double Garage & Driveway