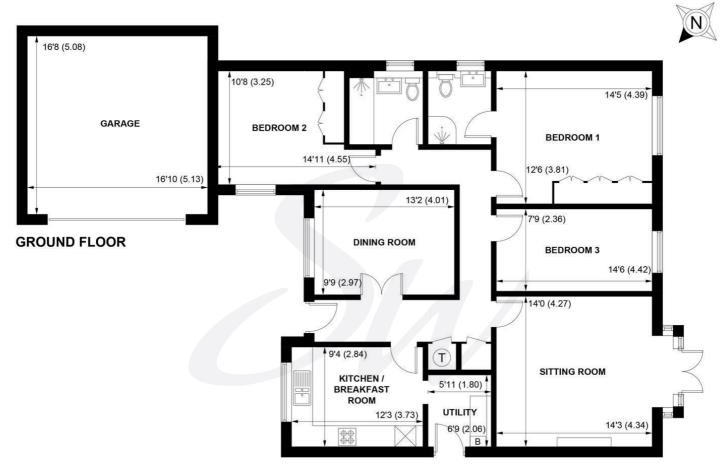

# **EPC Rating**

Current = D Potential = B

**Council Tax Band** 

Band = F

**Tenure - Freehold** 

APPROXIMATE GROSS INTERNAL AREA = 1251 SQ FT / 116.2 SQ M GARAGE = 283 SQ FT / 26.3 SQ M Total = 1534 SQ FT / 142.5 SQ M

NOT TO SCALE (For illustrative purposes only as defined by RICS Code of Measuring Practice) 2025 © Produced for Sims Williams