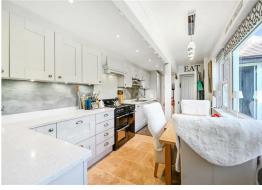

Crindy Dairy Lane, Walberton BN18 OPT £675,000 Freehold

3 Bedrooms 2 Bathrooms 3 Reception Rooms

## **Key Features**

- Edwardian Semi-Detached House
- Beautifully Presented Throughout
- 3 Reception Rooms
- Good Size Fitted Kitchen
- 3 Double Bedrooms
- Bathroom & Separate Shower Room
- Secluded Landscaped Gardens
- Workshop & Woodstore
- Off Road Parking for 2 Vehicles
- Gazebo Style Carport