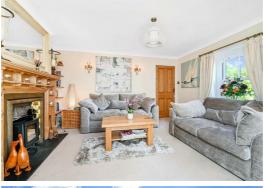

Crindy Dairy Lane, Walberton BN18 OPT £675,000 Freehold

3 Bedrooms 2 Bathrooms 3 Reception Rooms

## **Key Features**

- Edwardian Semi-Detached House
- Beautifully Presented Throughout
- 3 Reception Rooms
- Good Size Fitted Kitchen
- 3 Double Bedrooms
- Bathroom & Separate Shower Room
- Secluded Landscaped Gardens
- Workshop & Woodstore
- Off Road Parking for 2 Vehicles
- Gazebo Style Carport