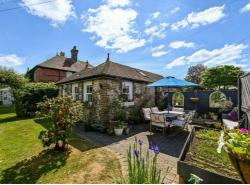

Crindy Dairy Lane, Walberton BN18 OPT £675,000 Freehold

3 Bedrooms 2 Bathrooms 3 Reception Rooms

## **Key Features**

- Edwardian Semi-Detached House
- Beautifully Presented Throughout
- 3 Reception Rooms
- Good Size Fitted Kitchen
- 3 Double Bedrooms
- Bathroom & Separate Shower Room
- Secluded Landscaped Gardens
- Workshop & Woodstore
- Off Road Parking for 2 Vehicles
- Gazebo Style Carport