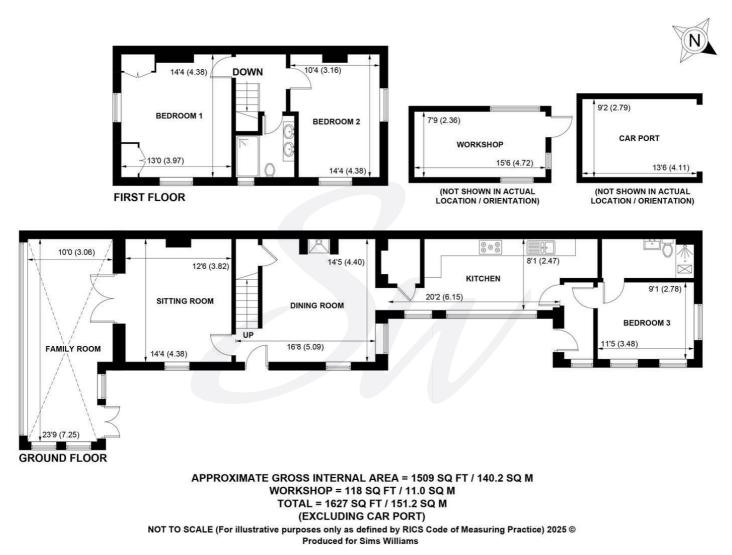

Crindy Dairy Lane, Walberton BN18 OPT £675,000 Freehold

3 Bedrooms 2 Bathrooms 3 Reception Rooms

## **Key Features**

- Edwardian Semi-Detached House
- Beautifully Presented Throughout
- 3 Reception Rooms
- Good Size Fitted Kitchen
- 3 Double Bedrooms
- Bathroom & Separate Shower Room
- Secluded Landscaped Gardens
- Workshop & Woodstore
- Off Road Parking for 2 Vehicles
- Gazebo Style Carport