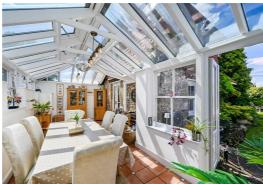

Crindy Dairy Lane, Walberton BN18 OPT £675,000 Freehold

3 Bedrooms 2 Bathrooms 3 Reception Rooms

## **Key Features**

- Edwardian Semi-Detached House
- Beautifully Presented Throughout
- 3 Reception Rooms
- Good Size Fitted Kitchen
- 3 Double Bedrooms
- Bathroom & Separate Shower Room
- Secluded Landscaped Gardens
- Workshop & Woodstore
- Off Road Parking for 2 Vehicles
- Gazebo Style Carport