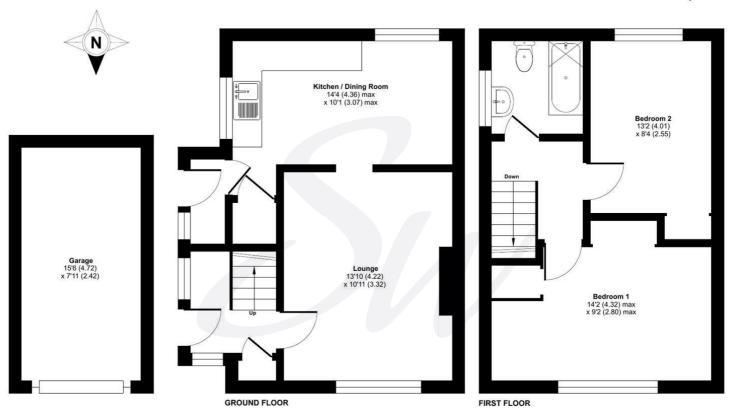

# **EPC Rating**

Current = F Potential = C

**Council Tax Band** 

Band = C

**Tenure - Freehold** 

For identification only - Not to scale