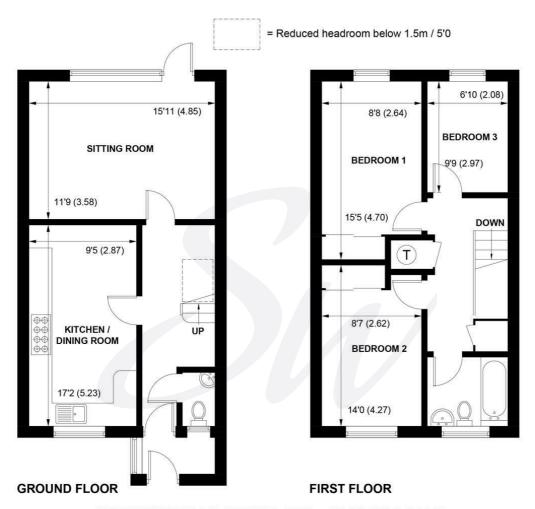

# **EPC Rating**

Current = D Potential = B

**Council Tax Band** 

Band = B

**Tenure - Freehold** 

APPROXIMATE GROSS INTERNAL AREA = 968 SQ FT / 89.9 SQ M

NOT TO SCALE (For illustrative purposes only as defined by RICS Code of Measuring Practice) 2021 ©