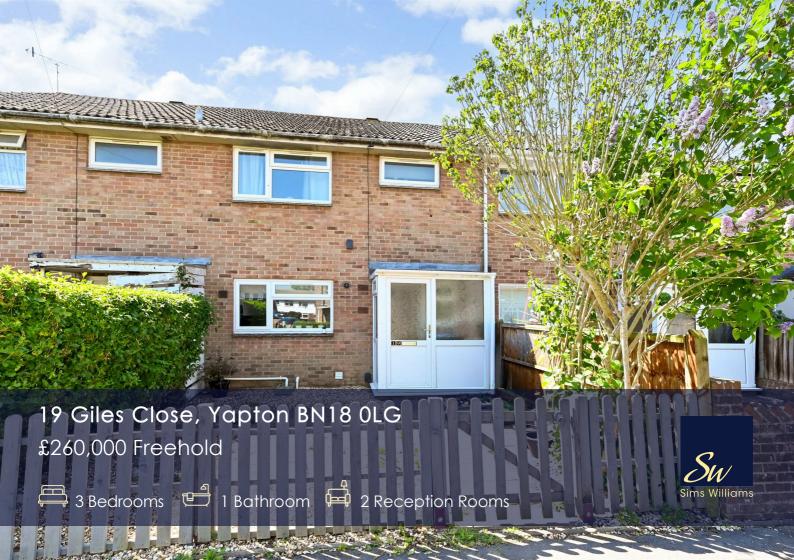

## **Key Features**

- Mid Terrace House
- Close To Amenities
- Kitchen/Dining Room
- Sitting Room
- Ground Floor Cloakroom
- 3 Bedrooms
- Modern Bathroom
- Southerly Rear Garden
- On Street Parking

# **EPC Rating**

Current = D Potential = B

**Council Tax Band** 

Band = B

**Tenure - Freehold** 

APPROXIMATE GROSS INTERNAL AREA = 968 SQ FT / 89.9 SQ M

NOT TO SCALE (For illustrative purposes only as defined by RICS Code of Measuring Practice) 2021 ©