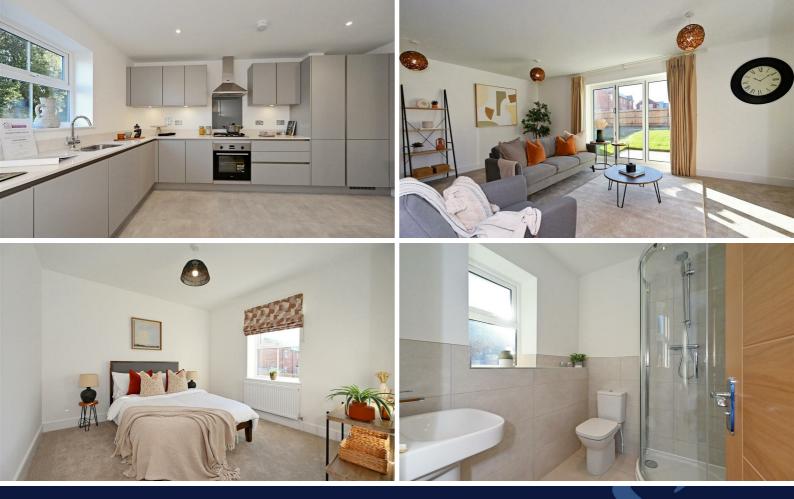

The Chilgrove is a stylish, detached 3 bedroom family home which provides comfortable living accommodation, stylish contemporary kitchen with choice of kitchen units and colours with integrated appliances. The Living room has bifold doors onto the turfed rear garden.

On the first floor there are 3 good sized bedrooms with the master having an en-suite shower room. The bathrooms are fitted with a contemporary white ROCA Sanitary ware and Ceramic tiled floors.

The Chilgrove has a brick and weatherboard finish on all elevations. There is a landscaped front garden, a westerly aspect rear garden, a car barn, off road parking and EVC point. All new homes are provided with an independent 10 year structural warranty.