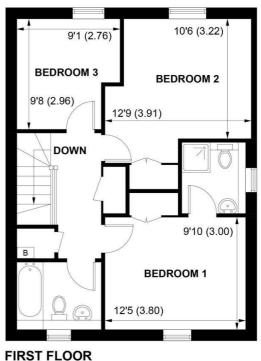

#### APPROXIMATE GROSS INTERNAL AREA = 1101 SQ FT / 102.3 SQ M

NOT TO SCALE (For illustrative purposes only as defined by RICS Code of Measuring Practice) 2022 Produced for Sims Williams

On the first floor there are 3 good sized bedrooms with the master having an en-suite shower room. The bathrooms are fitted with a contemporary white ROCA Sanitary ware and Ceramic tiled floors.

The Chilgrove has a brick and weatherboard finish on all elevations. There is a landscaped front garden, a westerly aspect rear garden, a car barn, off road parking and EVC point. All new homes are provided with an independent 10 year structural warranty.