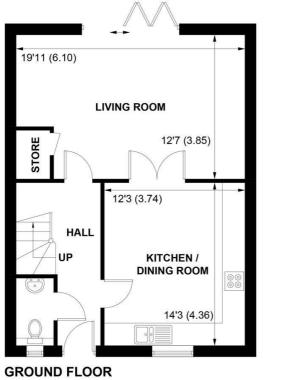

#### APPROXIMATE GROSS INTERNAL AREA = 1101 SQ FT / 102.3 SQ M

NOT TO SCALE (For illustrative purposes only as defined by RICS Code of Measuring Practice) 2022 Produced for Sims Williams

The Chilgrove is a stylish, detached 3 bedroom family home which provides comfortable living accommodation, stylish contemporary kitchen with choice of kitchen units and colours with integrated appliances. The Living room has bifold doors onto the turfed rear garden.