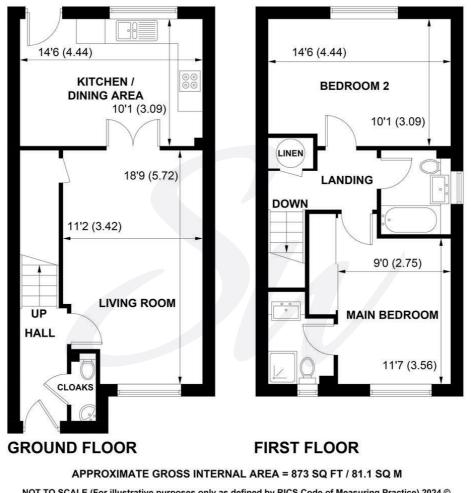

## Tenure - Freehold

Estate Charges: Clarkes Estates £480pa

NOT TO SCALE (For illustrative purposes only as defined by RICS Code of Measuring Practice) 2024 © Produced for Sims Williams