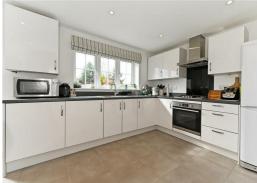

## Key Features

- Semi Detached House
- 2 Double Bedrooms
- En Suite & Bathroom
- Downstairs Cloakroom
- Kitchen/Dining Room
- Good Size Sitting Room
- South Facing Garden
- Carport & Driveway
- Walking Distance to Mainline Station