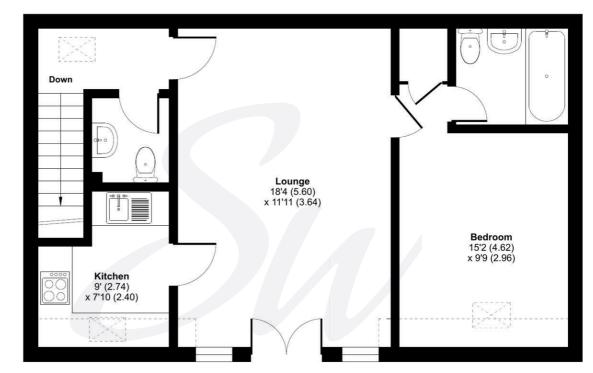

### Tenure - Leasehold -Share of Freehold

Length of Lease: 125 years Years Remaining: 89 years Ground Rent: Peppercorn Service Charge: £1012pa

Approximate Area = 564 sq ft / 52.3 sq m Limited Use Area(s) = 33 sq ft / 3 sq m Total = 597 sq ft / 55.3 sq m For identification only - Not to scale

Denotes restricted head height

**GROUND FLOOR** 

Up

FIRST FLOOR

Floor plan produced in accordance with RICS Property Measurement 2nd Edition, Incorporating International Property Measurement Standards (IPMS2 Residential). © nchecom 2025. Produced for Sims Williams, REF: 1279948