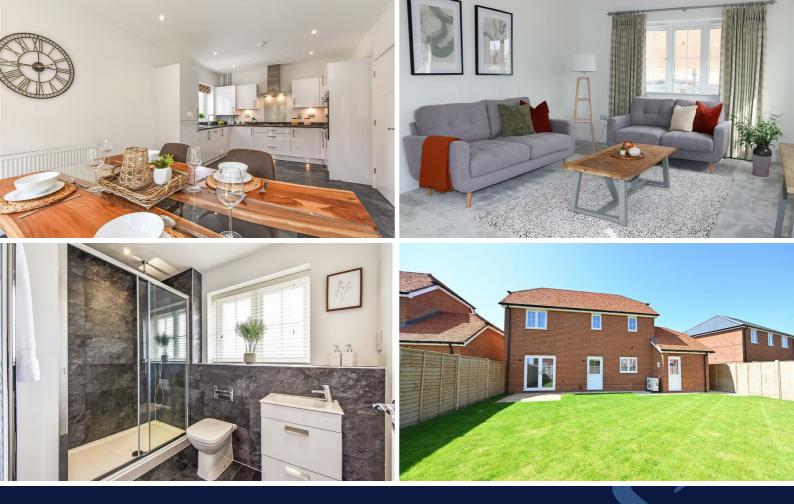

The Graffham is a detached family home with good ground floor accommodation comprising of a bright, dual aspect Living room with doors that open out onto the rear garden. There is a Kitchen / Dining Room with a separate Utility and a downstairs cloakroom. The Stylish Contemporary Kitchen is from Sylvarna Kitchen Design Studio and has Neff Integrated Appliances included. Customise your new home with colour choices and a range of extras and upgrades (subject to build stage at time of reservation).

On the first floor, there are 3 bedrooms with the master having an en-suite. The family bathroom is fitted with Contemporary White Roca Sanitaryware with Chrome Fittings.

Outside, there are landscaped gardens to the front of the property and the rear garden is finished with turf. The Graffham has a single garage, off road parking and a car charging point.