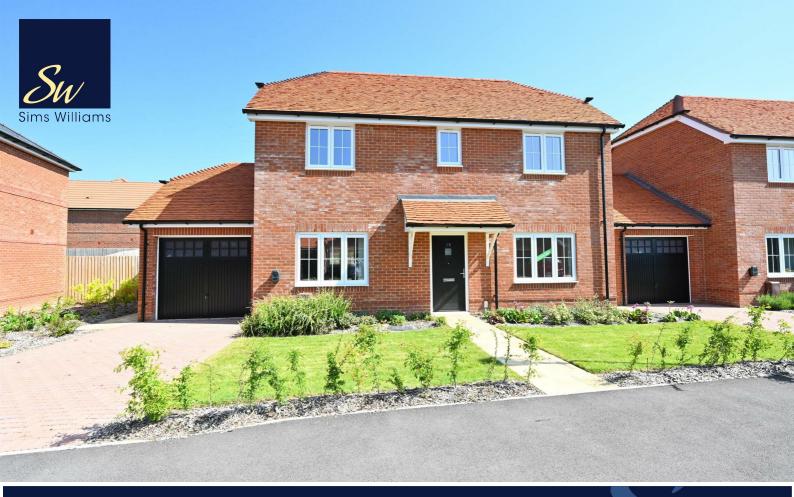

# £449,950 Freehold

PLOT 28, BONHAM'S FIELD, YAPTON ROAD, YAPTON, WEST SUSSEX, BN18 0DX

- Available Now
- Detached 3 Bedroom House
- Stamp Duty Incentive\*
- Stylish Sylvarna Kitchen
- Neff Integrated Appliances
- Utility Room
- Carpets & Flooring Included
- Master Bedroom & En-Suite
- Landscaped Front & Turfed Rear Garden

The Graffham is a detached family home with good ground floor accommodation comprising of a bright, dual aspect Living room with doors that open out onto the rear garden. There is a Kitchen / Dining Room with a separate Utility and a downstairs cloakroom. The Stylish Contemporary Kitchen is from Sylvarna Kitchen Design Studio and has Neff Integrated Appliances included. Customise your new home with colour choices and a range of extras and upgrades (subject to build stage at time of reservation).

On the first floor, there are 3 bedrooms with the master having an en-suite. The family bathroom is fitted with Contemporary White Roca Sanitaryware with Chrome Fittings.

Outside, there are landscaped gardens to the front of the property and the rear garden is finished with turf. The Graffham has a single garage, off road parking and a car charging point.