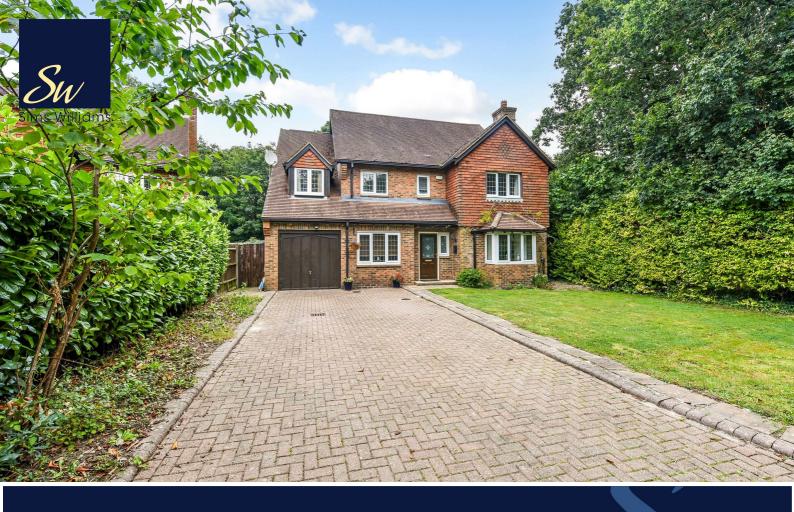

# £750,000 Freehold

17, HUNTERS MEWS, FONTWELL, WEST SUSSEX, BN18 OUW

- Sitting Room & Dining Room
- Conservatory Onto Garden
- Large Kitchen/Breakfast Room
- Separate Utility & Cloakroom
- Study/Snug
- 5 Double Bedrooms
- 2 En Suites & Family Bathroom
- Good Size Rear Garden
- Garage & Driveway Parking