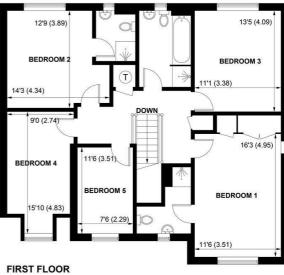

Upstairs there are 5 double bedrooms. The principle room has built in wardrobes and an en suite shower room. Bedroom 2 also has an en suite, and there is a further family bathroom with bath, shower cubicle, wash basin and WC.