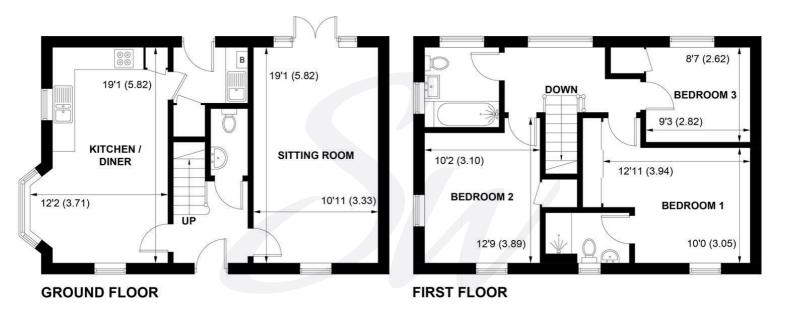

## **Key Features**

- Detached Family House
- Immaculate Order Throughout
- Kitchen/Dining Room
- Sitting Room With Patio Doors
- 3 Good Size Bedrooms
- En Suite & Family Bathroom
- Cloakroom & Utility
- Landscaped Rear Garden
- Covered Car Port 2 Cars
- Chain Free Sale

# **EPC** Rating

Current = B Potential = A

### **Council Tax Band**

Band = D

## **Tenure - Freehold**

Estate Charges: Trinity Homes Service Charge £216.72 p/a (£18.06 p/m)

















#### APPROXIMATE GROSS INTERNAL AREA = 1109 SQ FT / 103.0 SQ M



#### CHICHESTER

8-9 Southgate Sales 01243 787868 Lettings 01243 836055 chichester@simswilliams.co.uk

### WALBERTON

5 Maple Parade Sales 01243 551368 Lettings 01243 836055 walberton@simswilliams.co.uk

#### ARUNDEL

8a High Street Sales 01903 885678 Lettings 01903 881133 arundel@simswilliams.co.uk

#### **BOGNOR REGIS**

46 High Street Sales 01243 862626 Lettings 01243 836055 bognor-regis@simswilliams.co.uk

Viewing Strictly by arrangement via the vendor's agent Sims Williams 01243 551368. These particulars are believed to be correct but their accuracy is not guaranteed and they do not form part of any contract.