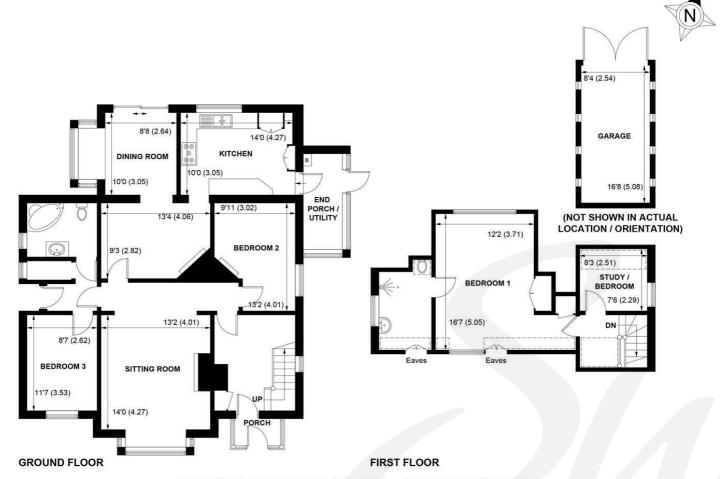

### **Tenure**

Years Remaining: Ground Rent: Service Charge:

APPROXIMATE GROSS INTERNAL AREA = 1638 SQ FT / 152.2 SQ M GARAGE = 140 SQ FT / 13.0 SQ M TOTAL = 1778 SQ FT / 165.2 SQ M

NOT TO SCALE (For illustrative purposes only as defined by RICS Code of Measuring Practice) 2024 ©