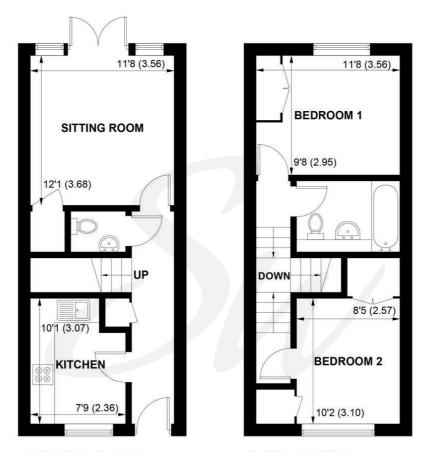

### **Council Tax Band**

Band = C

**Tenure - Freehold** 

Estate Charges: £425 per annum

**GROUND FLOOR** 

**FIRST FLOOR** 

APPROXIMATE GROSS INTERNAL AREA = 700 SQ FT / 65 SQ M

NOT TO SCALE (For illustrative purposes only as defined by RICS Code of Measuring Practice) 2020 © Produced for Sims Williams