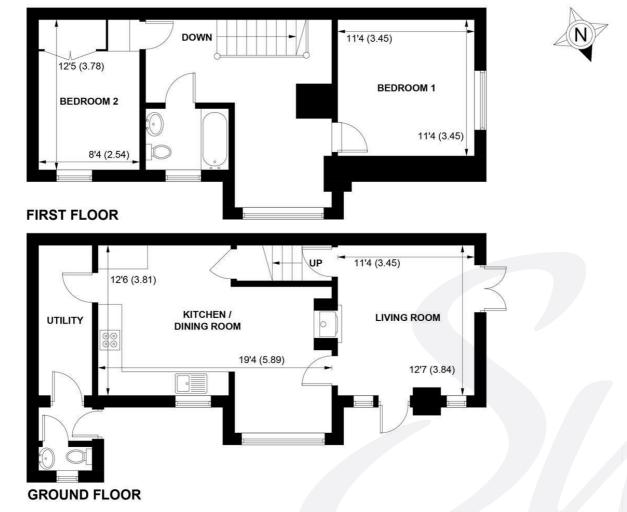

### **Council Tax Band**

Band = C

**Tenure - Freehold** 

APPROXIMATE GROSS INTERNAL AREA = 951 SQ FT / 88.3 SQ M

NOT TO SCALE (For illustrative purposes only as defined by RICS Code of Measuring Practice) 2020 ©