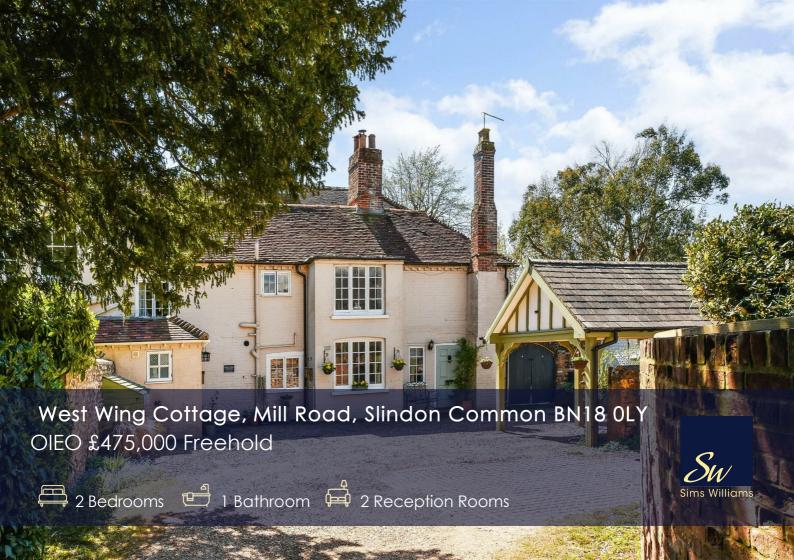

## **Key Features**

- Grade II Listed Cottage
- South Downs National Park
- Beautifully Presented
- Sitting Room with Wood-Burner
- Kitchen/Dining Room
- Utility Area & Cloakroom
- 2 Double Bedrooms
- Family Bathroom
- Feature Walled Gardens
- Car Port & Parking

### **Council Tax Band**

Band = C

**Tenure - Freehold** 

APPROXIMATE GROSS INTERNAL AREA = 951 SQ FT / 88.3 SQ M

NOT TO SCALE (For illustrative purposes only as defined by RICS Code of Measuring Practice) 2020 ©