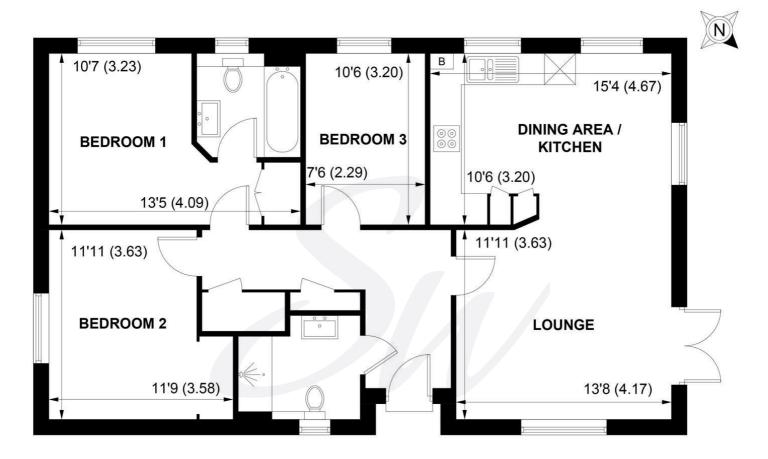

27A Nightingale Lane, Barnham PO22 0DL £400,000 Freehold







3 Bedrooms 2 Bathrooms 1 Reception Room



# **Key Features**

- No Onward Chain
- Detached Bungalow
- Stylish Contemporary Kitchen
- 3 Bedrooms
- En Suite Bathroom
- Separate Shower Room
- Front & Rear Gardens
- Off Road Parking
- Walking Distance to Amenities
- 8 Years NHBC Warrantee Remaining

# **EPC Rating**

Current = B Potential = B

## **Council Tax Band**

Band = D

**Tenure - Freehold** 















# **GROUND FLOOR**

### APPROXIMATE GROSS INTERNAL AREA = 902 SQ FT / 83.8 SQ M



#### CHICHESTER

8-9 Southgate Sales 01243 787868 Lettings 01243 836055 chichester@simswilliams.co.uk

### WALBERTON

5 Maple Parade Sales 01243 551368 Lettings 01243 836055 walberton@simswilliams.co.uk

#### ARUNDEL

8a High Street Sales 01903 885678 Lettings 01903 881133 arundel@simswilliams.co.uk

### **BOGNOR REGIS**

46 High Street Sales 01243 862626 Lettings 01243 836055 bognor-regis@simswilliams.co.uk

Viewing Strictly by arrangement via the vendor's agent Sims Williams 01243 551368. These particulars are believed to be correct but their accuracy is not guaranteed and they do not form part of any contract.