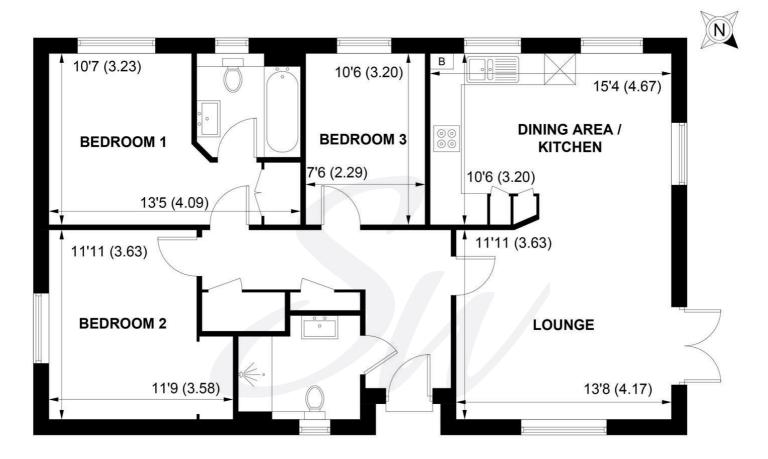

27A Nightingale Lane, Barnham PO22 0DL £439,000 Freehold







3 Bedrooms 2 Bathrooms 1 Reception Room



# **Key Features**

- Detached Bungalow
- Open Plan Living
- Stylish Contemporary Kitchen
- 3 Bedrooms
- En Suite Bathroom
- Separate Shower Room
- Front & Rear Gardens
- Off Road Parking
- Popular Village Location
- Walking Distance to Shops & Transport

# **EPC Rating**

Current = B Potential = B

## **Council Tax Band**

Band = D

**Tenure - Freehold** 















# **GROUND FLOOR**

### APPROXIMATE GROSS INTERNAL AREA = 902 SQ FT / 83.8 SQ M



#### CHICHESTER

8-9 Southgate Sales 01243 787868 Lettings 01243 836055 chichester@simswilliams.co.uk

### WALBERTON

5 Maple Parade Sales 01243 551368 Lettings 01243 836055 walberton@simswilliams.co.uk

#### ARUNDEL

8a High Street Sales 01903 885678 Lettings 01903 881133 arundel@simswilliams.co.uk

### **BOGNOR REGIS**

46 High Street Sales 01243 862626 Lettings 01243 836055 bognor-regis@simswilliams.co.uk

Viewing Strictly by arrangement via the vendor's agent Sims Williams 01243 551368. These particulars are believed to be correct but their accuracy is not guaranteed and they do not form part of any contract.