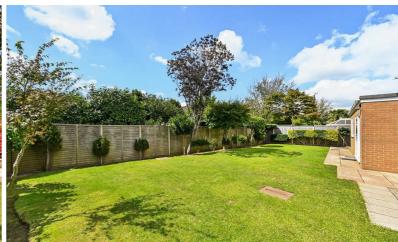

The attic is fully-boarded, with power, light and ladder.

Outside the front has ample off-road parking in front of the detached single garage, with up and over door and power.

A particular feature of the property are the beautifully maintained, secluded wraparound gardens. With lawns to 3 sides, 2 patio areas, which are perfect for outside entertaining and established trees and shrubs providing interest.