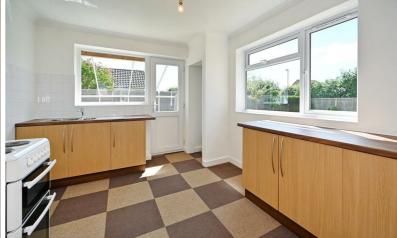

The kitchen is fitted with a range of modern units with work surface over, freestanding electric cooker and space for further appliances. Serving hatch to dining room and side door opening onto the garden.