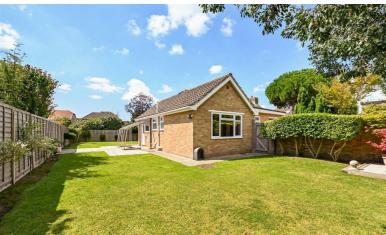

The attic is fully-boarded, with power, light and ladder.

Outside the front has ample off-road parking in front of the detached single garage, with up and over door and power.

A particular feature of the property are the beautifully maintained, secluded wraparound gardens. With lawns to 3 sides, 2 patio areas, which are perfect for outside entertaining and established trees and shrubs providing interest.