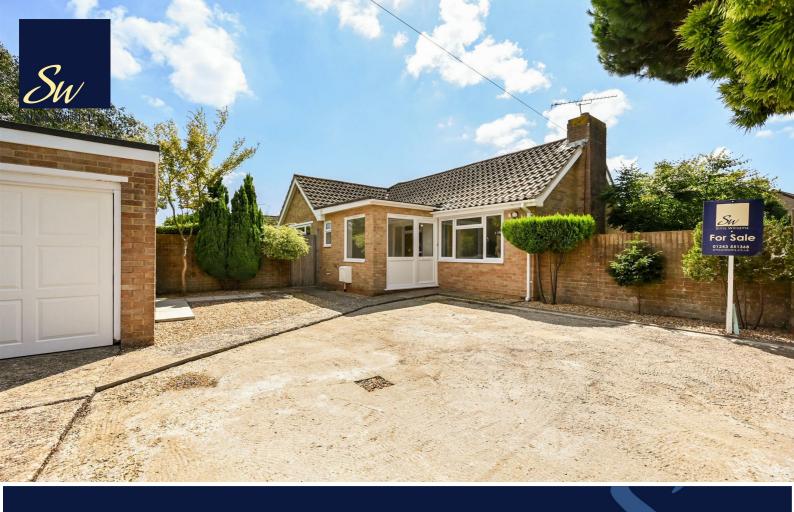

# £375,000 Freehold

16, BRIAR CLOSE, YAPTON, WEST SUSSEX, BN18 0ES

- Spacious Detached Bungalow
- · Sought After Village Location
- Sitting Room & Separate Dining Room
- Fitted Kitchen
- 2 Double Bedrooms
- Bathroom & En Suite Shower Room
- Wraparound Gardens
- Garage & Off-Road Parking
- No Chain BY APPOINTMENT ONLY

## **COUNCIL TAX BAND**

Band = D

Offered for sale with no onward chain, this spacious detached bungalow occupies a larger than average corner plot in one of Yapton's favoured cul-de-sac locations, within easy distance of village amenities including shops, doctors surgery and primary school.