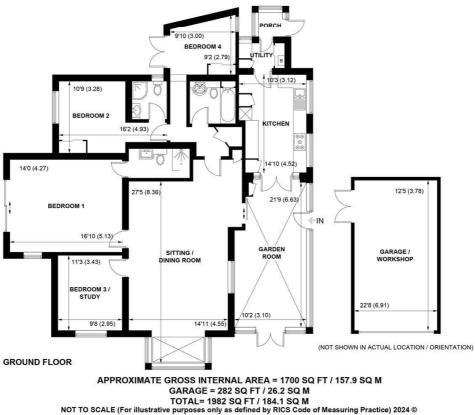

## LARCHFIELD, WANDLEYS LANE, WALBERTON, BN18 OQR

- Detached Bungalow
- Sitting Room/Dining Room
- Kitchen & Utility Room
- Garden Room
- 3/4 Bedrooms
- En Suites to both Bedrooms
- Family Bathroom
- Garage/Workshop & Driveway
- Vendor Suited

## COUNCIL TAX BAND

Band = E

A beautifully presented detached bungalow set in a quiet lane close to Walberton village whose amenities include, shop, public transport, school and local pub. This extended bungalow offers bright and versatile accommodation, comprising entrance porch leading to the utility room and door to the kitchen.

The kitchen has a range of high gloss units with some integrated appliances and space for a large fridge/freezer. Double doors lead into the garden room where there are 2 sets of doors leading to the gardens and a sliding door to the sitting room/dining room.

The good size sitting room has a box bay window overlooking the gardens and doors leading to bedroom one and bedroom three/study.

Bedroom one has sliding double doors leading to the garden and an en suite comprising of double shower, wash hand basin and WC. Bedroom two also benefits from an en suite shower room.

The family bathroom consists of bath, vanity unit and WC. Bedroom four is currently used as a dressing room and has double doors leading to the garden.

Outside the mature gardens wrap round 3 sides and are a particular feature, with many flowers, shrubs, hedges and a water fountain. There is a large garage/workshop with a driveway in front for 3 cars. the property also benefits from solar panels.