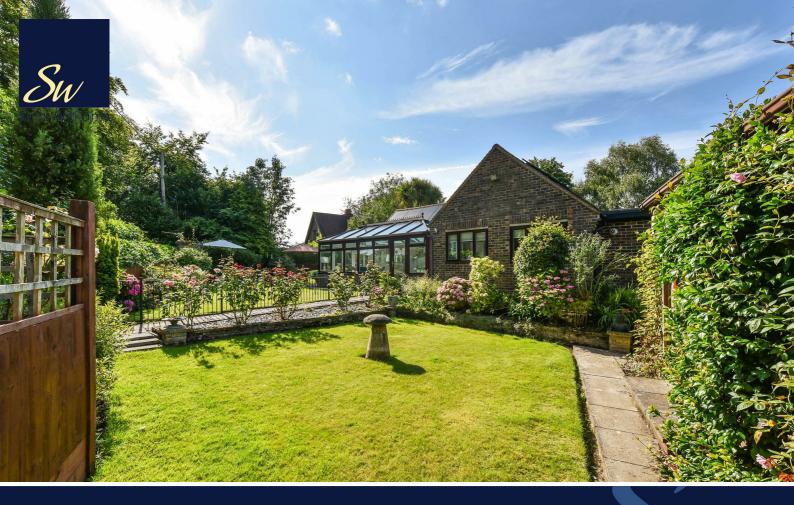

## COUNCIL TAX BAND

Band = E

A beautifully presented detached bungalow set in a quiet lane close to Walberton village whose amenities include, shop, public transport, school and local pub. This extended bungalow offers bright and versatile accommodation, comprising entrance porch leading to the utility room and door to the kitchen.

The family bathroom consists of bath, vanity unit and WC. Bedroom four is currently used as a dressing room and has double doors leading to the garden.

Outside the mature gardens wrap round 3 sides and are a particular feature, with many flowers, shrubs, hedges and a water fountain. There is a large garage/workshop with a driveway in front for 3 cars. the property also benefits from solar panels.