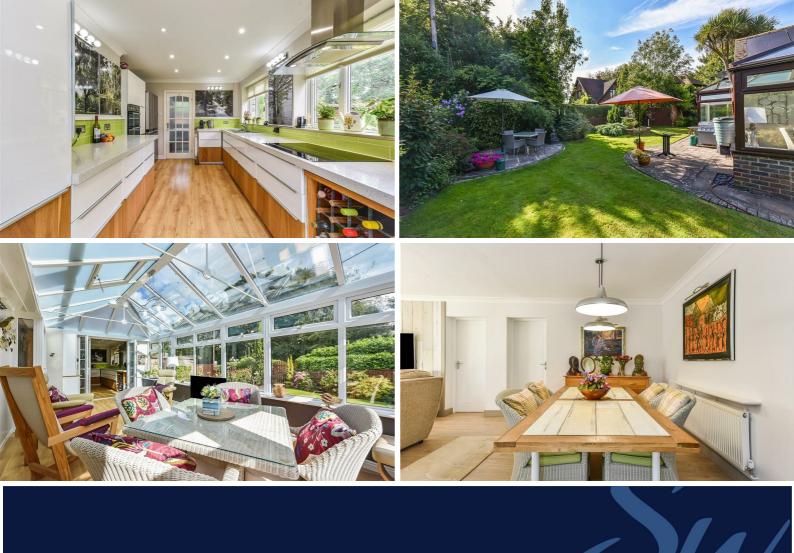

The kitchen has a range of high gloss units with some integrated appliances and space for a large fridge/freezer. Double doors lead into the garden room where there are 2 sets of doors leading to the gardens and a sliding door to the sitting room/dining room.

The family bathroom consists of bath, vanity unit and WC. Bedroom four is currently used as a dressing room and has double doors leading to the garden.

Outside the mature gardens wrap round 3 sides and are a particular feature, with many flowers, shrubs, hedges and a water fountain. There is a large garage/workshop with a driveway in front for 3 cars. the property also benefits from solar panels.