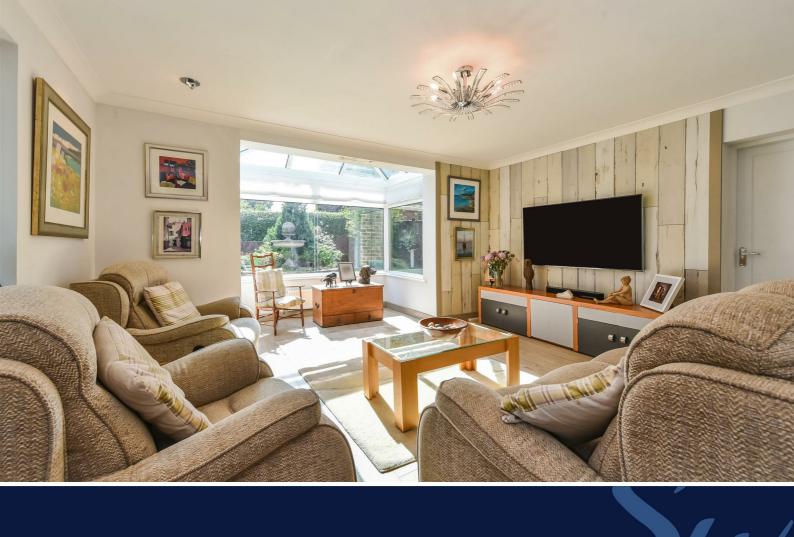

The kitchen has a range of high gloss units with some integrated appliances and space for a large fridge/freezer. Double doors lead into the garden room where there are 2 sets of doors leading to the gardens and a sliding door to the sitting room/dining room.

The good size sitting room has a box bay window overlooking the gardens and doors leading to bedroom one and bedroom three/study.

Bedroom one has sliding double doors leading to the garden and an en suite comprising of double shower, wash hand basin and WC. Bedroom two also benefits from an en suite shower room.