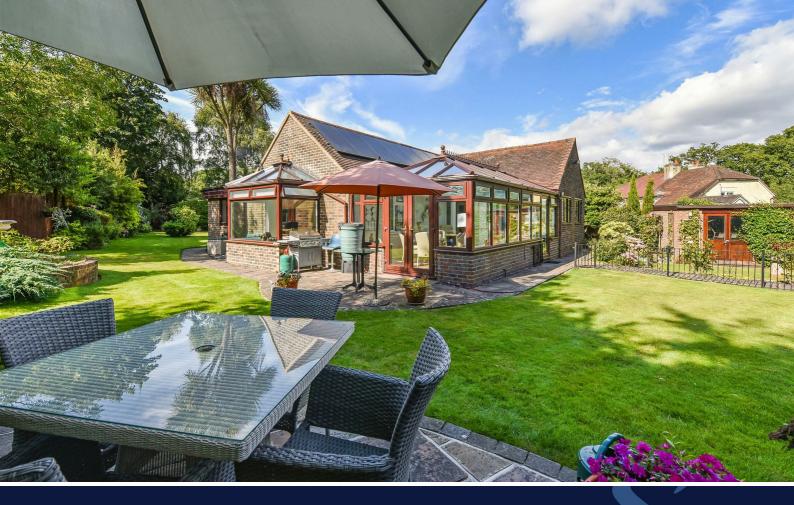

## COUNCIL TAX BAND

Band = E

A beautifully presented detached bungalow set in a quiet lane close to Walberton village whose amenities include, shop, public transport, school and local pub. This extended bungalow offers bright and versatile accommodation, comprising entrance porch leading to the utility room and door to the kitchen.

The kitchen has a range of high gloss units with some integrated appliances and space for a large fridge/freezer. Double doors lead into the garden room where there are 2 sets of doors leading to the gardens and a sliding door to the sitting room/dining room.

The family bathroom consists of bath, vanity unit and WC. Bedroom four is currently used as a dressing room and has double doors leading to the garden.

Outside the mature gardens wrap round 3 sides and are a particular feature, with many flowers, shrubs, hedges and a water fountain. There is a large garage/workshop with a driveway in front for 3 cars. the property also benefits from solar panels.