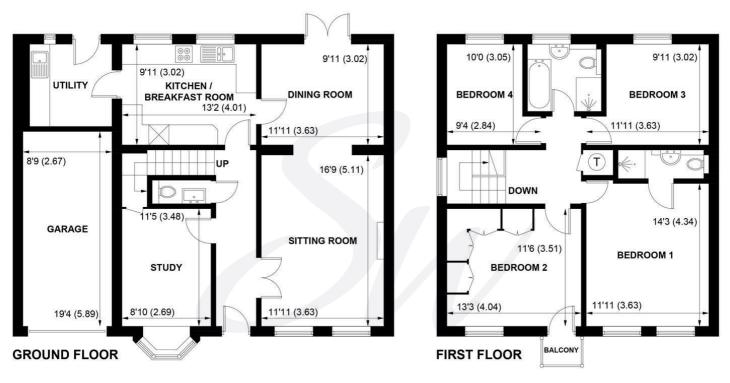

# **EPC Rating**

Current = D Potential = C

**Council Tax Band** 

Band = F

**Tenure - Freehold** 

APPROXIMATE GROSS INTERNAL AREA = 1490 SQ FT / 138.4 SQ M
GARAGE = 166 SQ FT / 15.4 SQ M
TOTAL = 1656 SQ FT / 153.8 SQ M
NOT TO SCALE (For illustrative purposes only as defined by RICS Code of Measuring Practice) 2025 ©