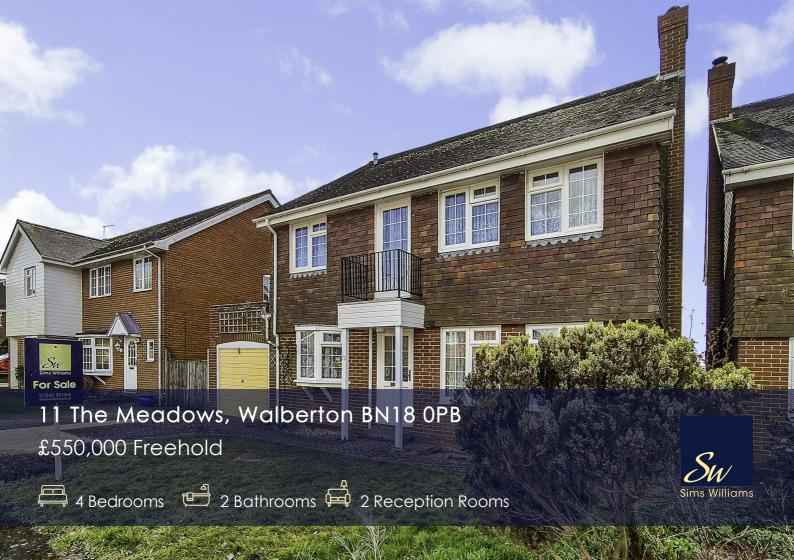

## **Key Features**

- Detached Family House
- Requires Some Refurbishment
- 2 Reception Room
- Generous Kitchen
- Utility & Separate Cloakroom
- 4 Good Size Bedrooms
- En Suite & Family Bathroom
- South Facing Garden
- Garage & Driveway
- No Chain Sale

# **EPC Rating**

Current = D Potential = C

**Council Tax Band** 

Band = F

**Tenure - Freehold** 

APPROXIMATE GROSS INTERNAL AREA = 1490 SQ FT / 138.4 SQ M
GARAGE = 166 SQ FT / 15.4 SQ M
TOTAL = 1656 SQ FT / 153.8 SQ M
NOT TO SCALE (For illustrative purposes only as defined by RICS Code of Measuring Practice) 2025 ©