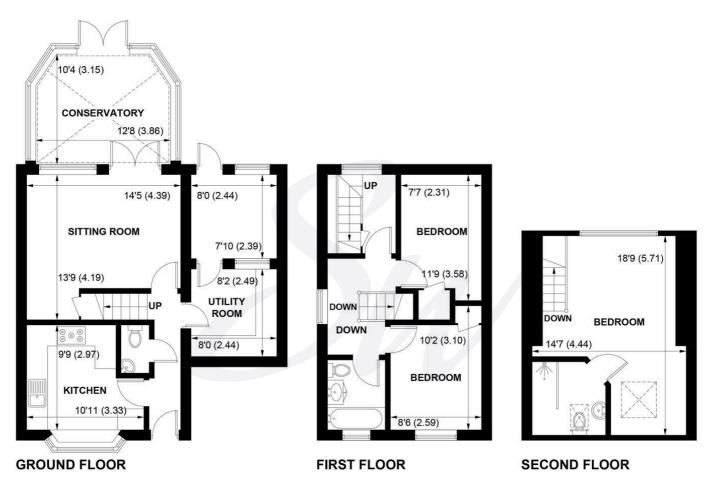

# **Key Features**

- Link-Detached House
- Quiet Cul De Sac
- Entrance Hall & Cloakroom
- Kitchen/Breakfast Room
- Utility Room
- Sitting Room & Conservatory
- Study/Playroom
- 3 Bedrooms & 2 Bathrooms
- Garden & Off Road Parking
- Chain Free Sale

### **Council Tax Band**

Band = D

**Tenure - Freehold** 

Estate Charges: £299 P/A KTS Management

APPROXIMATE GROSS INTERNAL AREA = 1237 SQ FT / 114.9 SQ M