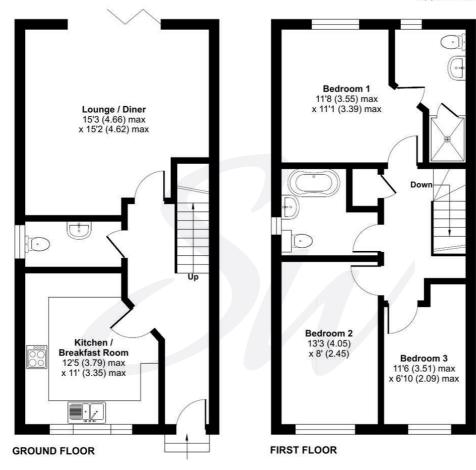

## **Key Features**

- Semi Detached House
- Bright Lounge/Dining Room
- Kitchen/Breakfast Room
- Ground Floor Cloakroom
- Master Bedroom With En Suite
- 2 Further Bedrooms
- Family Bathroom
- South Facing Garden
- Allocated Parking

# **EPC Rating**

Current = B Potential = A

**Council Tax Band** 

Band = D

**Tenure - Freehold** 

For identification only - Not to scale