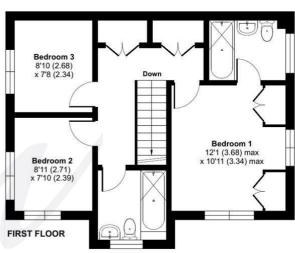

3 Bedrooms 2 Bathrooms 1 Reception Room

## **Key Features**

- Semi Detached House
- Sitting/Dining Room
- Ground Floor Cloakroom
- Kitchen/Breakfast Room
- Built in Oven & Hob
- 3 Bedrooms
- En Suite Bathroom
- Attractive Gardens
- Garage & Parking

# **EPC Rating**

Current = C Potential = B

**Council Tax Band** 

Band = D

**Tenure - Freehold** 

For identification only - Not to scale