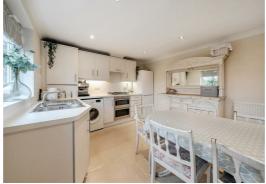

## **Key Features**

- Semi Detached House
- Sitting/Dining Room
- Ground Floor Cloakroom
- Kitchen/Breakfast Room
- Built in Oven & Hob
- 3 Bedrooms
- En Suite Bathroom
- Attractive Gardens
- Garage & Parking