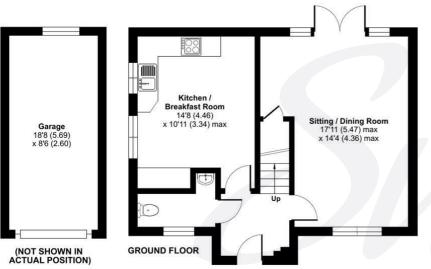

3 Bedrooms 2 Bathrooms 1 Reception Room

## **Key Features**

- Semi Detached House
- Sitting/Dining Room
- Ground Floor Cloakroom
- Kitchen/Breakfast Room
- Built in Oven & Hob
- 3 Bedrooms
- En Suite Bathroom
- Attractive Gardens
- Garage & Parking

# **EPC Rating**

Current = C Potential = B

**Council Tax Band** 

Band = D

**Tenure - Freehold** 

For identification only - Not to scale