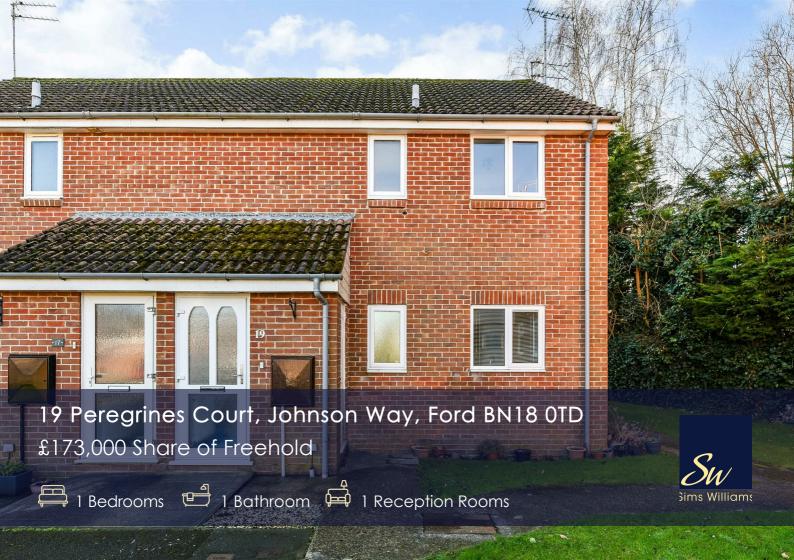

# **Key Features**

- Self Contained First Floor Flat
- Renovated Throughout
- Bright & Spacious
- Sitting/Dining Room
- Stylish Fitted Kitchen
- Double Bedroom
- Luxurious Bathroom Suite
- Communal Gardens
- Garage in Compound
- · Share of Freehold

### **Tenure - Share of Freehold**

Length of Lease: 999 Years Remaining: 958

Ground Rent: Inc in Service Charge Service Charge: £1,000 Per Annum