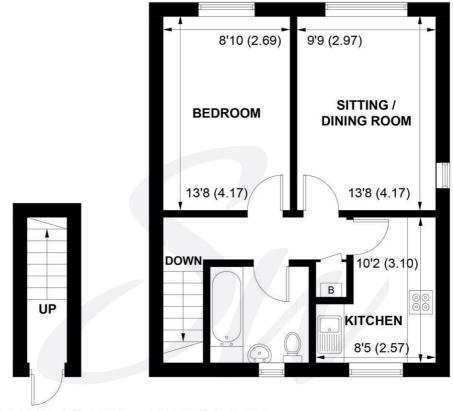

# GROUND FLOOR FIRST FLOOR

APPROXIMATE GROSS INTERNAL AREA = 492 SQ FT / 45.7 SQ M

NOT TO SCALE (For illustrative purposes only as defined by RICS Code of Measuring Practice) 2025 © Produced for Sims Williams