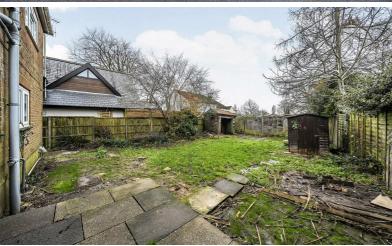

Upstairs there are 4 good size bedrooms and a family bathroom which is fitted with a white suite of bath with shower over, wash basin and WC.

Outside the rear garden is mainly to lawn with paved patio, and to the front there is ample driveway parking.