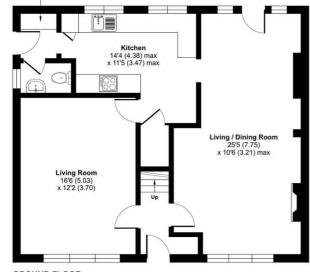

Utility 4'8 (1.43) x 4'2 (1.26)

**GROUND FLOOR** 

Large through lounge/diner with fireplace and door out to the garden. Good size second reception room.

The kitchen/breakfast room is fitted with a range of units with built in appliances. There is a separate utility room with door to the outside and a ground floor WC.

Upstairs there are 4 good size bedrooms and a family bathroom which is fitted with a white suite of bath with shower over, wash basin and WC.

Outside the rear garden is mainly to lawn with paved patio, and to the front there is ample driveway parking.