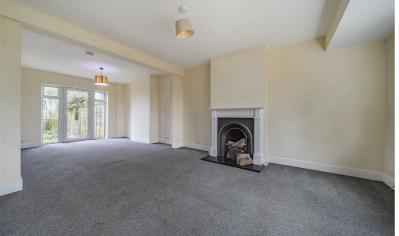

Large through lounge/diner with fireplace and door out to the garden. Good size second reception room.

The kitchen/breakfast room is fitted with a range of units with built in appliances. There is a separate utility room with door to the outside and a ground floor WC.