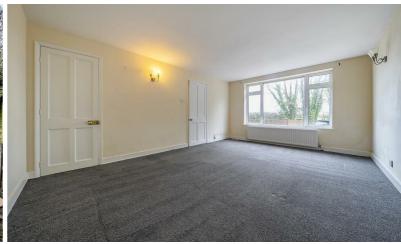

Large through lounge/diner with fireplace and door out to the garden. Good size second reception room.

The kitchen/breakfast room is fitted with a range of units with built in appliances. There is a separate utility room with door to the outside and a ground floor WC.

Upstairs there are 4 good size bedrooms and a family bathroom which is fitted with a white suite of bath with shower over, wash basin and WC.

Outside the rear garden is mainly to lawn with paved patio, and to the front there is ample driveway parking.