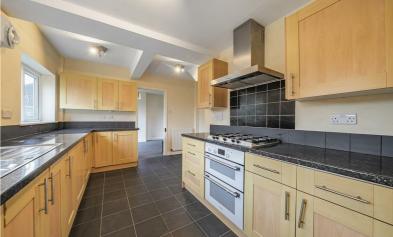

Large through lounge/diner with fireplace and door out to the garden. Good size second reception room.

The kitchen/breakfast room is fitted with a range of units with built in appliances. There is a separate utility room with door to the outside and a ground floor WC.