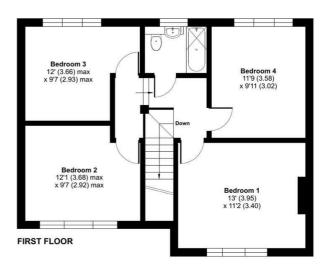

Upstairs there are 4 good size bedrooms and a family bathroom which is fitted with a white suite of bath with shower over, wash basin and WC.

Outside the rear garden is mainly to lawn with paved patio, and to the front there is ample driveway parking.