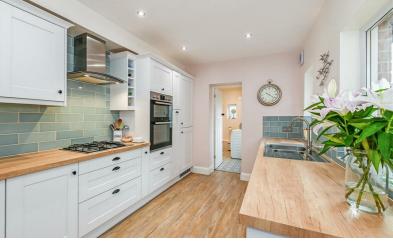

The kitchen has been refitted with a range of Shaker style units with built in appliances and a door to the garden. There is also a good size cloakroom with shower cubicle, wash basin and WC with space and plumbing for washing machine/tumble dryer.