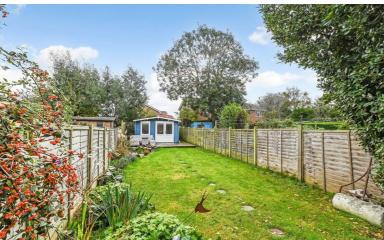

Outside, the gardens are a good size, mainly laid to lawn with a paved patio and a pond. There is a large sunny decked area in front of the studio with power and light that would make an

excellent office or summerhouse. The front garden is enclosed with low hedging and path to the front door. There is potential to create off road parking, subject to the necessary consents.