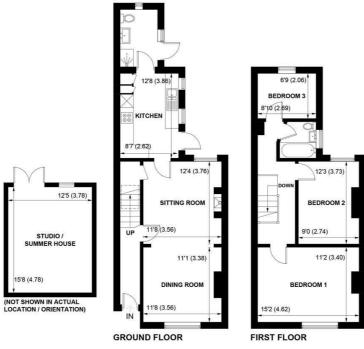

APPROXIMATE GROSS INTERNAL AREA = 999 SQ FT / 92.8 SQ M STUDIO / SUMMER HOUSE = 196 SQ FT / 18.2 SQ M TOTAL = 1168 SQ FT / 111.0 SQ M

NOT TO SCALE (For illustrative purposes only as defined by RICS Code of Measuring Practice) 2023 ©

The kitchen has been refitted with a range of Shaker style units with built in appliances and a door to the garden. There is also a good size cloakroom with shower cubicle, wash basin and WC with space and plumbing for washing machine/tumble dryer.

On the first floor there are 3 bedrooms, 2 of which are doubles. The generous main bedroom has a period fireplace. The bathroom is fitted with a white suite comprising panel bath with shower over, wash basin and WC.

Outside, the gardens are a good size, mainly laid to lawn with a paved patio and a pond. There is a large sunny decked area in front of the studio with power and light that would make an

excellent office or summerhouse. The front garden is enclosed with low hedging and path to the front door. There is potential to create off road parking, subject to the necessary consents.