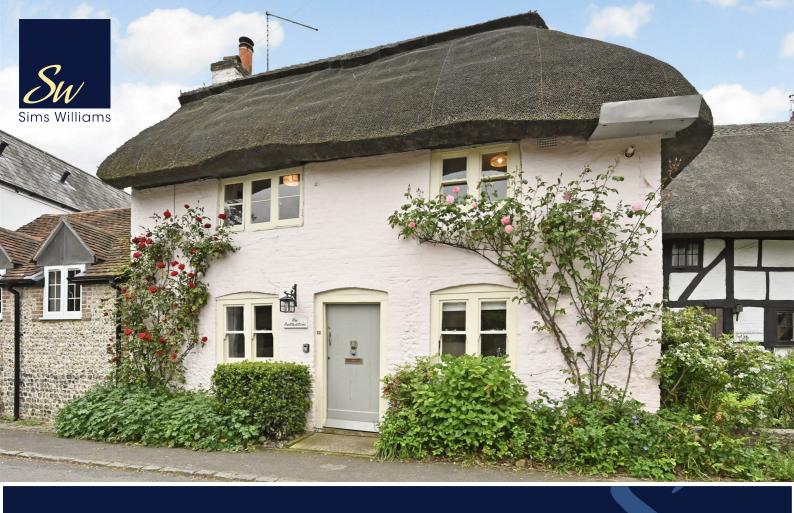

## £375,000 Freehold

TWELFTH OF NEVER, CHURCH LANE, YAPTON, BN18 OFH

- Grade II Listed Cottage
- · Beautifully Presented
- · Lounge/Diner With Woodburner
- Oak Flooring
- Modern Fitted Kitchen
- 2 Bedrooms
- Bathroom With Utility Area
- South Facing Cottage Garden
- Detached Garage/Store

**COUNCIL TAX BAND** 

Band = D

Situated in the Conservation Area of Yapton village within easy reach of the local amenities including shops, school and public transport.

Accommodation comprises entrance hall leading to the lounge/diner with oak flooring and Inglenook fireplace with wood burning stove. The dining area has a glazed door out to the garden.

The kitchen is fitted with a good range of units with integrated appliances including oven, hob and extractor over.

The ground floor bathroom is fitted with a modern white suite of bath with shower over, wash basin and WC. There is a utility area with plumbing for washing machine.

Outside the southerly garden has a

pretty gravelled courtyard area leading to a more traditional cottage garden with pathway to the detached garage/store. To the front there are flower borders with climbing roses.