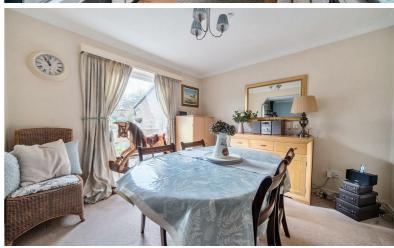

The good size living room is fitted with a multi fuel stove and has sliding doors into the conservatory which in turn opens onto the garden.

An archway leads into the separate dining room with picture window overlooking the aarden and serving hatch to the kitchen.