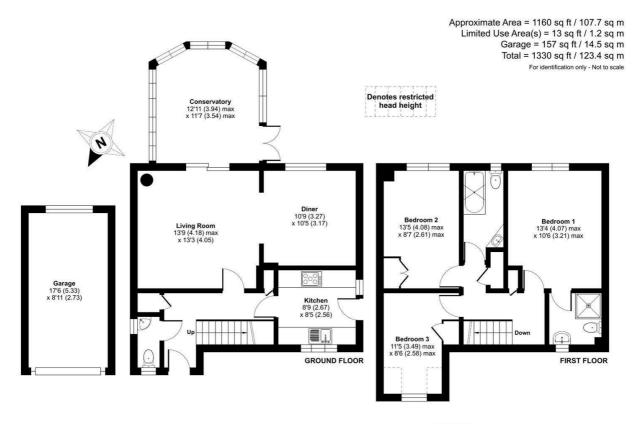

Accommodation comprises entrance hall with cloakroom and stairs to the first floor.

The kitchen is fitted with modern units and has space for range cooker with hood over, fridge/freezer and further appliances. There is a side door with covered porch leading to the driveway.

The good size living room is fitted with a multi fuel stove and has sliding doors into the conservatory which in turn opens onto the garden.

An archway leads into the separate dining room with picture window overlooking the aarden and serving hatch to the kitchen.

Upstairs there are three good size bedrooms, the principle bedroom having an en suite shower room fitted with coloured suite.

The family bathroom has been refitted with a modern white suite of bath with shower over, wash basin in vanity unit and WC and has underfloor heating.

Outside the beautiful Southerly rear garden is a particular feature being part walled with paved patio, lawn, mature shrubs and planting, greenhouse, shed and pond. There is a gate leading to the driveway with access to the garage.