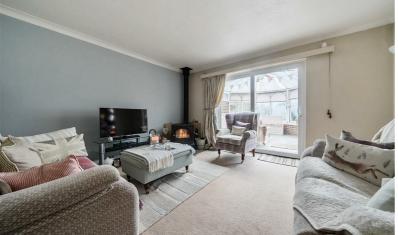

The good size living room is fitted with a multi fuel stove and has sliding doors into the conservatory which in turn opens onto the garden.

An archway leads into the separate dining room with picture window overlooking the aarden and serving hatch to the kitchen.