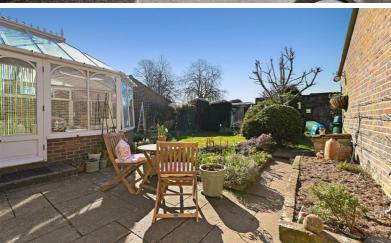

The good size living room is fitted with a multi fuel stove and has sliding doors into the conservatory which in turn opens onto the garden.

An archway leads into the separate dining room with picture window overlooking the aarden and serving hatch to the kitchen.

Outside the beautiful Southerly rear garden is a particular feature being part walled with paved patio, lawn, mature shrubs and planting, greenhouse, shed and pond. There is a gate leading to the driveway with access to the garage.