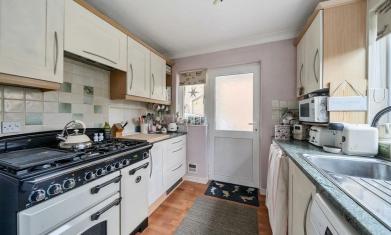

Accommodation comprises entrance hall with cloakroom and stairs to the first floor.

The kitchen is fitted with modern units and has space for range cooker with hood over, fridge/freezer and further appliances. There is a side door with covered porch leading to the driveway.