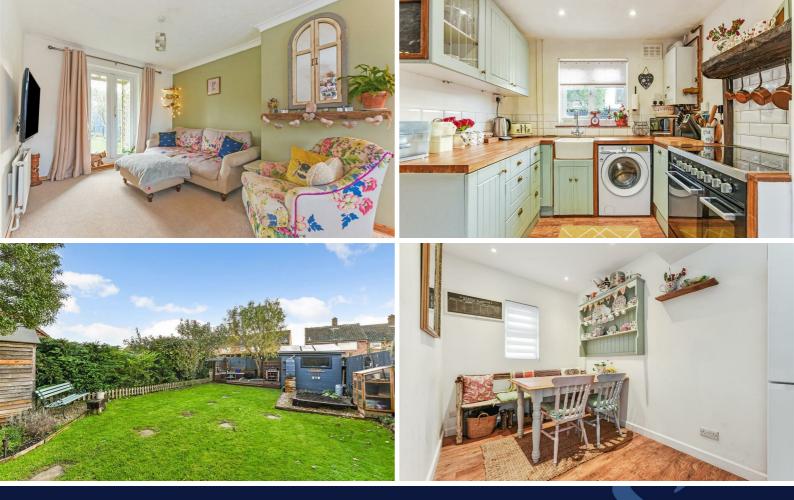

The kitchen is fitted with wood fronted shaker style units, butler sink, range style cooker, tiled splash backs, integrated slimline dishwasher, space and plumbing for washing machine, pantry cupboard and an opening leading through to:-

The dining area with ample space for table and chairs and having further door leading to outside.

From the first floor, there are two good size double bedrooms, both with builtin cupboard space. There is a family bathroom with a modern white suite comprising panelled bath, wash basin and wc. Outside the landscaped rear garden benefits from being south facing with mature shrubs and plant borders, decked area for entertaining/alfresco dining, raised vegetable beds, lawn and gravelled areas, 2 storage sheds and side access gate.