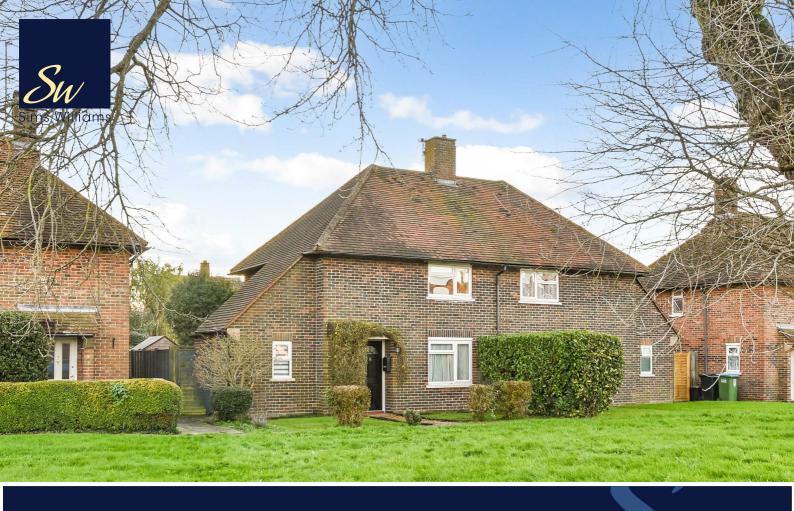

16 FOUNDRY ROAD, YAPTON, BN18 OHF

## 16, FOUNDRY ROAD, YAPTON, BN18 0HF

- Spacious Semi-Detached House
- Two Reception Rooms
- Cottage Style Kitchen
- Two Double Bedrooms
- Family Bathroom
- Landscaped Rear Garden
- South Facing
- Beautifully Present Throughout
- Internal Viewing Recommended

From the front it is mainly laid to lawn with mature shrubs.