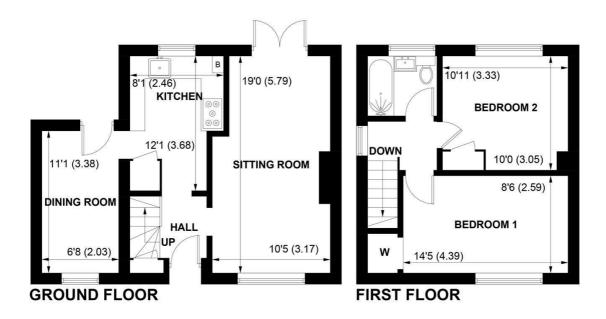

#### APPROXIMATE GROSS INTERNAL AREA = 763 SQ FT / 70.9 SQ M

NOT TO SCALE (For illustrative purposes only as defined by RICS Code of Measuring Practice) 2024 Produced for Sims Williams

## COUNCIL TAX BAND

Band = B

A beautifully presented, spacious semi-detached house, located in a popular area of Yapton, close to amenities.

The ground floor accommodation comprises entrance hall with stairs leading to 1st floor, kitchen, dining room and a good size sitting room being double aspect with patio doors leading to outside.

The kitchen is fitted with wood fronted shaker style units, butler sink, range style cooker, tiled splash backs, integrated slimline dishwasher, space and plumbing for washing machine, pantry cupboard and an opening leading through to:-

The dining area with ample space for table and chairs and having further door leading to outside.

From the first floor, there are two good size double bedrooms, both with builtin cupboard space. There is a family bathroom with a modern white suite comprising panelled bath, wash basin and wc. Outside the landscaped rear garden benefits from being south facing with mature shrubs and plant borders, decked area for entertaining/alfresco dining, raised vegetable beds, lawn and gravelled areas, 2 storage sheds and side access gate.