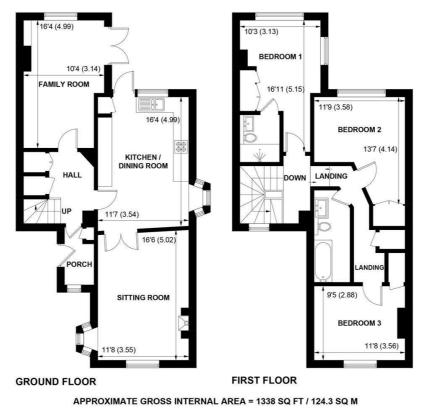

The accommodation comprises entrance porch leading into entrance hall with utility and under-stairs storage cupboards and stairs to 1 st floor. Door leading into spacious family kitchen/ dining room being double aspect with door leading to outside.

From the first floor split-level landing there is the main double bedroom with built -in cupboards and en-suite shower room. There are also 2 further double bedrooms and a good size modern family bathroom suite. Outside the rear garden has been thoughtfully landscaped being split-level with a good size patio area for entertaining/alfresco dining with inset lighting, a variety of mature shrubs and plants, storage shed and access to side with gate.