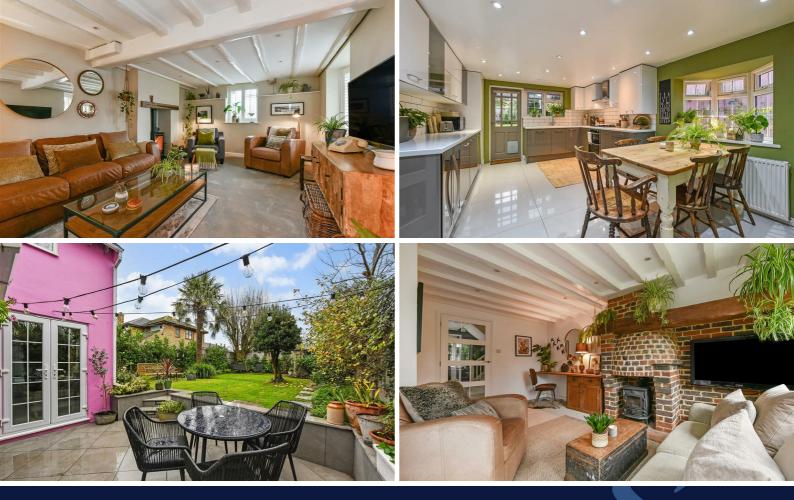

The stylish kitchen is fitted with two-tone high gloss fronted units with integrated appliances including gas hob with extractor over, double oven, fridge/freezer, wine fridge, dishwasher and washing machine. There is ample space for table and chairs.

The sitting room is accessed via double doors from the kitchen/dining area and features a log burning stove. There is also a family room being double aspect with feature brick-built fireplace and having large glazed window overlooking the rear garden.

From the first floor split-level landing there is the main double bedroom with built -in cupboards and en-suite shower room. There are also 2 further double bedrooms and a good size modern family bathroom suite. Outside the rear garden has been thoughtfully landscaped being split-level with a good size patio area for entertaining/alfresco dining with inset lighting, a variety of mature shrubs and plants, storage shed and access to side with gate.