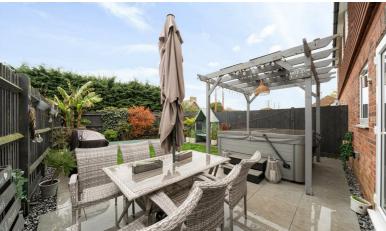

Outside the rear garden has been landscaped with paved patio, lawn,

raised beds and a garden shed with additional storage area. The property benefits from a garage and allocated parking.