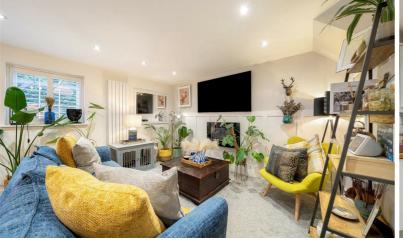

## 1, MEADOWSWEET VIEW, YAPTON, BN18 0XN

- Gated Development
- · Beautifully Presented
- · Lounge/Dining Room
- Fitted Kitchen with Appliances
- Ground Floor Cloakroom
- 3 Good Size Bedrooms
- Family Bathroom
- Lawned Rear Gardens
- Garage and Parking