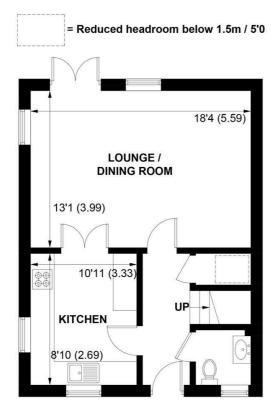

**GROUND FLOOR** 

### **FIRST FLOOR**

APPROXIMATE GROSS INTERNAL AREA = 907 SQ FT / 84.3 SQ M

NOT TO SCALE (For illustrative purposes only as defined by RICS Code of Measuring Practice) 2020 ©

Produced for Sims Williams

The village has a thriving community with convenience and local store and services, a primary school, village hall and pub, and it's only a short drive to the historic market town of Arundel.

Accommodation comprises entrance hall with downstairs cloakroom and stairs to the first floor.

The kitchen is fitted with a good range of gloss units and wooden worktops with built in oven, hob with extractor over, fridge/freezer, dishwasher and washing machine.

Upstairs there are three bedrooms two of which are doubles with one having built in wardrobes. There is a family bathroom suite comprising bath, shower attachment, shower screen, vanity unit and WC.