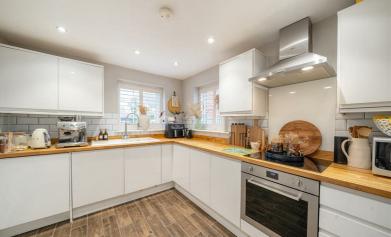

The kitchen is fitted with a good range of gloss units and wooden worktops with built in oven, hob with extractor over, fridge/freezer, dishwasher and washing machine.

Upstairs there are three bedrooms two of which are doubles with one having built in wardrobes. There is a family bathroom suite comprising bath, shower attachment, shower screen, vanity unit and WC.