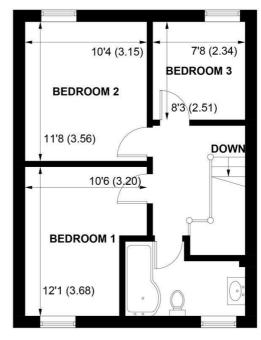

### **FIRST FLOOR**

APPROXIMATE GROSS INTERNAL AREA = 907 SQ FT / 84.3 SQ M

NOT TO SCALE (For illustrative purposes only as defined by RICS Code of Measuring Practice) 2020 ©

Produced for Sims Williams

The kitchen is fitted with a good range of gloss units and wooden worktops with built in oven, hob with extractor over, fridge/freezer, dishwasher and washing machine.

Upstairs there are three bedrooms two of which are doubles with one having built in wardrobes. There is a family bathroom suite comprising bath, shower attachment, shower screen, vanity unit and WC.