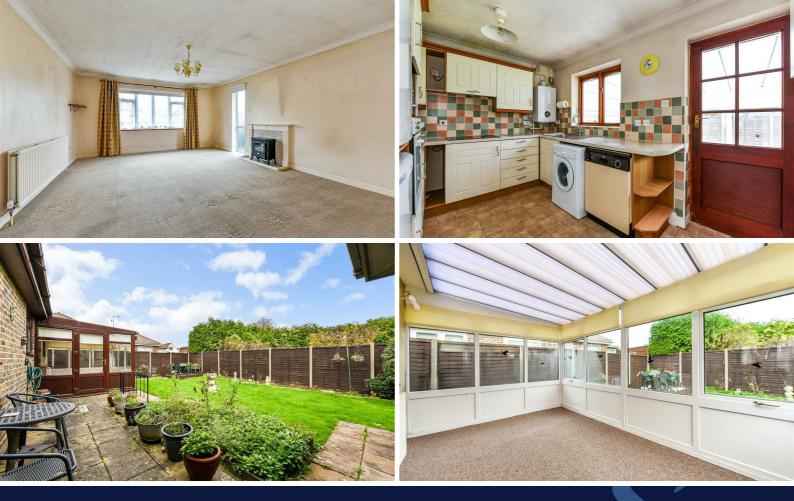

### **COUNCIL TAX BAND**

Band = D

Detached bungalow located in a quiet residential cul de sac in Yapton.

The accommodation briefly comprises front door leading into L-shaped entrance hall with cloakroom, generous size double aspect sitting room with door leading through to kitchen/breakfast room.

The kitchen is fitted with shaker style units with integrated oven and space above for microwave oven, hob with extractor over and further space for appliances. There is a further door leading through to conservatory and outside.

There are 2 good size double bedrooms both with built-in wardrobes.

The bathroom is fitted with a coloured suite comprising panelled bath, separate shower enclosure, wash hand basin and WC.

Outside, the rear garden is mainly laid to lawn with mature shrub and plant borders, patio areas, garden shed and door leading into garage. To the front there is a lawn area with hedge borders, driveway to side providing access to garage.