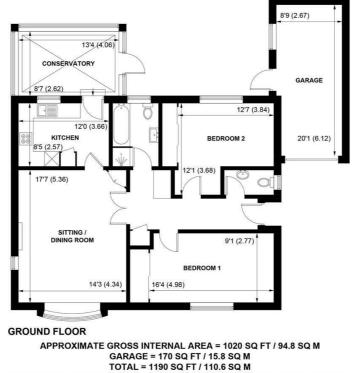

### **COUNCIL TAX BAND**

Band = D

Detached bungalow located in a quiet residential cul de sac in Yapton.

The accommodation briefly comprises front door leading into L-shaped entrance hall with cloakroom, generous size double aspect sitting room with door leading through to kitchen/breakfast room.

The kitchen is fitted with shaker style units with integrated oven and space above for microwave oven, hob with extractor over and further space for appliances. There is a further door leading through to conservatory and outside.

There are 2 good size double bedrooms both with built-in wardrobes.

The bathroom is fitted with a coloured suite comprising panelled bath, separate shower enclosure, wash hand basin and WC.

Outside, the rear garden is mainly laid to lawn with mature shrub and plant borders, patio areas, garden shed and door leading into garage. To the front there is a lawn area with hedge borders, driveway to side providing access to garage.