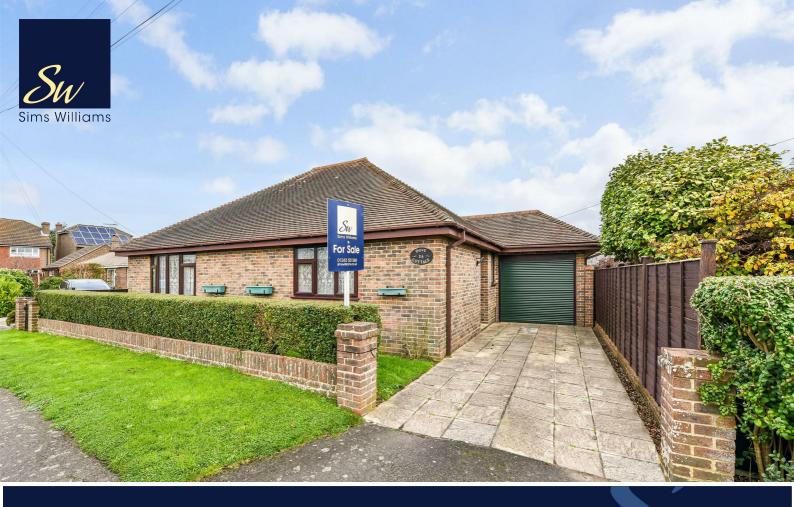

DOVE COTTAGE, 2A WEST VIEW DRIVE, YAPTON, BN18 0JR

NOT TO SCALE (For illustrative purposes only as defined by RICS Code of Measuring Practice) 2024 Produced for Sims Williams

## DOVE COTTAGE, 2A, WEST VIEW DRIVE, YAPTON, BN18 0JR

- Detached Bungalow
- In Need of Some Updating
- Good Size Sitting/Dining Room
- Conservatory
- Fitted Kitchen
- Two Double Bedrooms
- Bathroom with Separate Shower
- Gardens & Garage with Driveway
- No Chain Sale

### **COUNCIL TAX BAND**

Band = D

Detached bungalow located in a quiet residential cul de sac in Yapton.

The accommodation briefly comprises front door leading into L-shaped entrance hall with cloakroom, generous size double aspect sitting room with door leading through to kitchen/breakfast room.