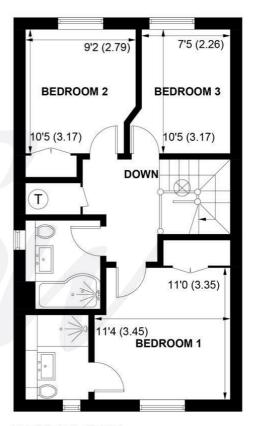

## **Tenure - Freehold**

Estate Charges: Oyster Estates £480pa

**GROUND FLOOR** 

**FIRST FLOOR** 

APPROXIMATE GROSS INTERNAL AREA = 1056 SQ FT / 98.1 SQ M