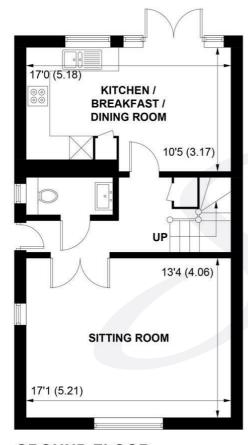

## **Tenure - Freehold**

Estate Charges: Oyster Estates £480pa

**GROUND FLOOR** 

**FIRST FLOOR** 

APPROXIMATE GROSS INTERNAL AREA = 1056 SQ FT / 98.1 SQ M