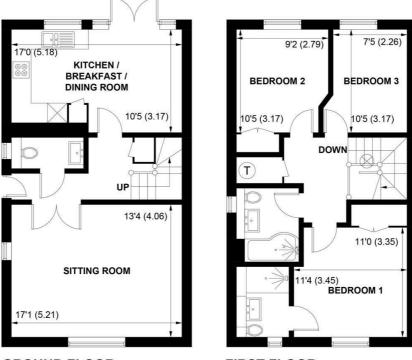

24 BLOSSOM WAY, BARNHAM, WEST SUSSEX, PO22 0DZ

**GROUND FLOOR** 

### **FIRST FLOOR**

#### APPROXIMATE GROSS INTERNAL AREA = 1056 SQ FT / 98.1 SQ M

NOT TO SCALE (For illustrative purposes only as defined by RICS Code of Measuring Practice) 2024 © Produced for Sims Williams

The accommodation comprises entrance hall with storage cupboard under stairs, cloakroom/wc, stairs to 1st floor, kitchen/dining room with patio doors leading to outside and a good size sitting room with double aspect.

From the first floor there is a spacious landing with airing cupboard and three double bedrooms, two with builtin wardrobe cupboards and ensuite shower to main.

The family bathroom is fitted with a

modern white suite with P- shaped bath with electric shower over, vanity wash basin and WC.