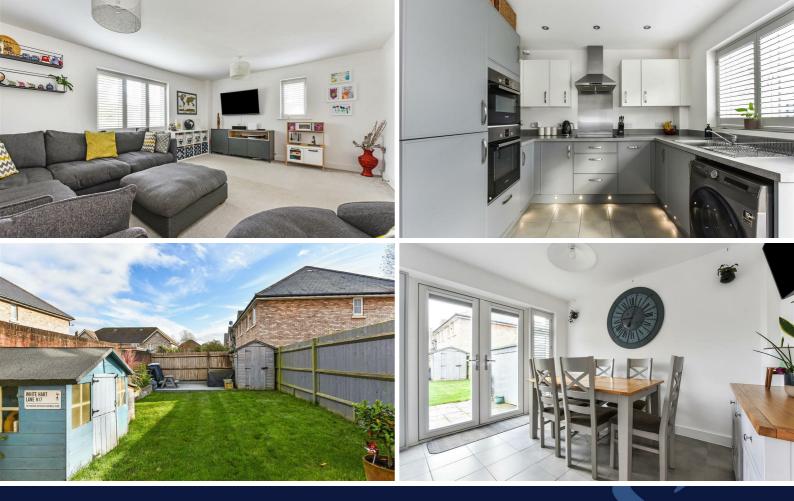

The accommodation comprises entrance hall with storage cupboard under stairs, cloakroom/wc, stairs to 1st floor, kitchen/dining room with patio doors leading to outside and a good size sitting room with double aspect.

The kitchen area is fitted with a good range of modern style two-tone units with integrated appliances including eye-level double oven, fridge/freezer, dishwasher, space and plumbing for washing machine and ample space for dining table and chairs.

From the first floor there is a spacious landing with airing cupboard and three double bedrooms, two with builtin wardrobe cupboards and ensuite shower to main.

The family bathroom is fitted with a

modern white suite with P- shaped bath with electric shower over, vanity wash basin and WC.

Outside the rear garden is mainly laid to lawn with patio area, decking area and side access. To the front, it is open with lawn areas and mature shrubs.

There is a driveway to the side with parking for two vehicles.