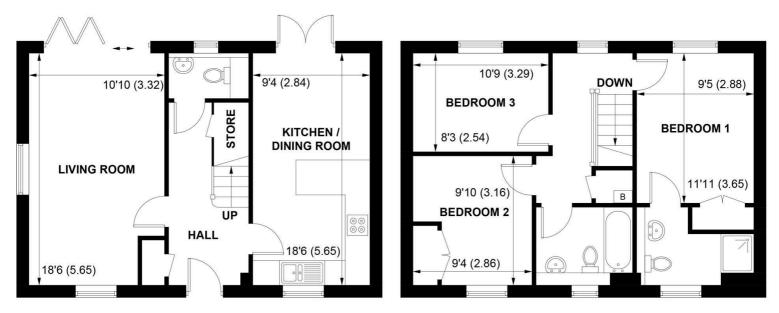

#### **GROUND FLOOR**

#### **FIRST FLOOR**

APPROXIMATE GROSS INTERNAL AREA = 1017 SQ FT / 94.5 SQ M

NOT TO SCALE (For illustrative purposes only as defined by RICS Code of Measuring Practice) 2022 ©

**Produced for Sims Williams** 