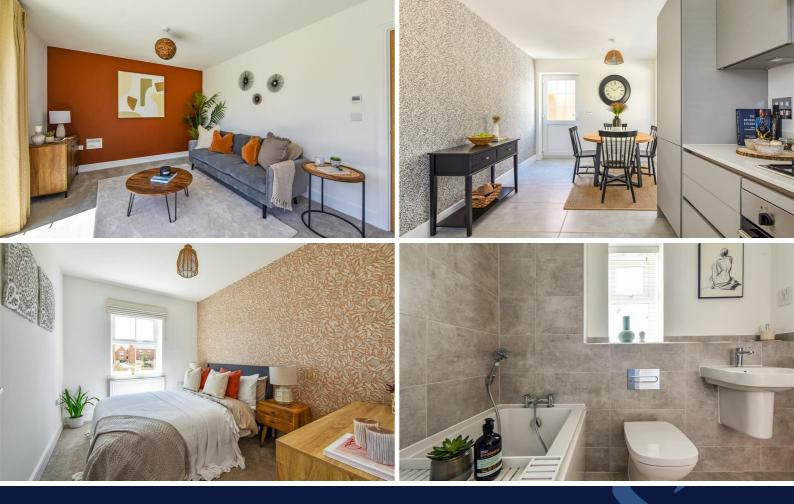

This family home finished in brick with flint detail provides good living accommodation, stylish contemporary kitchen / diner and downstairs cloakroom and has underfloor heating to the ground floor.

On the first floor there are 3 good sized bedrooms with the master having an en-suite shower room fitted with contemporary white ROCA sanitary ware.

New Homes Disclaimer As the seller's agent we are not surveyors or conveyancing experts and as such we cannot and do not comment on the condition of the property or issues that may affect this property, unless we have been made aware of such matters. Interested parties should employ their own professionals to make such enquiries before making any transactional decisions. Images shown may be from previous developments and are just an indication for illustrative purposes only. Please note EPC's are predicted.