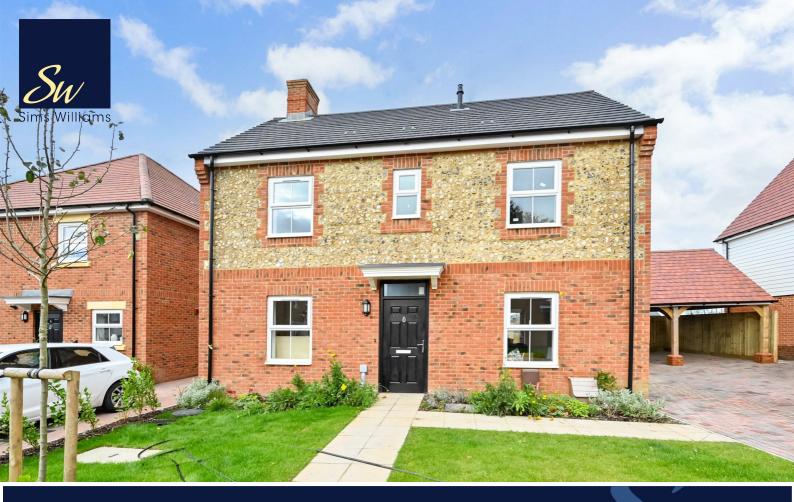

### 7, THE STEDDLES, NORTH END ROAD, YAPTON, WEST SUSSEX, BN18 OUA

- Detached Family House
- Kitchen with Integrated Appliances
- Living Room with Bifold Doors
- 3 Bedrooms
- En Suite Shower Room
- Turfed Rear Garden
- Car Barn and Off Road Parking
- Village Location
- 10 Year Structural Warranty

### PEA RATING 84 (B) COUNCIL TAX BAND Band = New Build

The Steddles is a collection of eleven traditionally built 2,3 and 4 bedroom homes in a small, private cul-de-sac built by Pallant Homes. The Steddles is located in a semi rural location within easy reach of Yapton Village with its range of amenities including schools, shops and Community Hall overlooking the Village Green. Less than 2 miles away is Barnham with its mainline station with London and coastal services. The Duncton is a three bedroom detached house.

This family home finished in brick with flint detail provides good living accommodation, stylish contemporary kitchen / diner and downstairs cloakroom and has underfloor heating to the ground floor.

On the first floor there are 3 good sized bedrooms with the master having an en-suite shower room fitted with contemporary white ROCA sanitary ware.