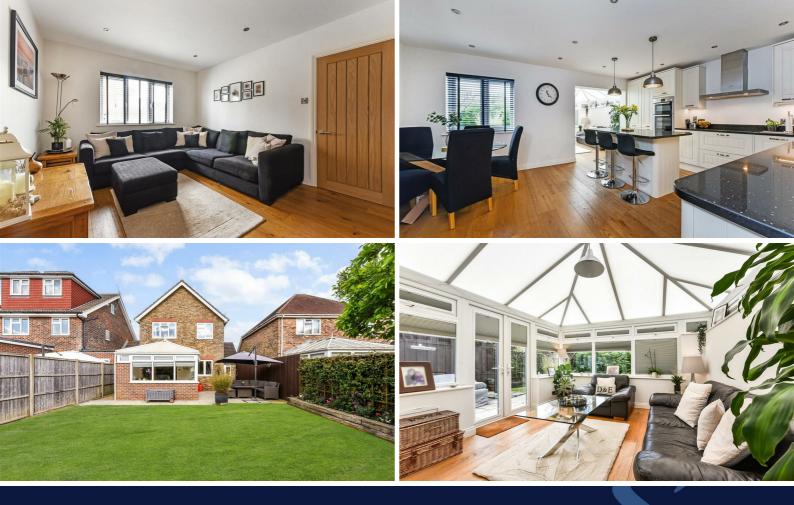

There is a good size sitting room with oakwood flooring.

The family/kitchen/dining room is a generous size and is fitted with modern shaker style units with built in appliances, a central island unit with over-hang for bar stools and Granite worktops.

There is ample space for dining table & chairs and an opening leading through to the conservatory providing further entertaining/relaxation space with further doors leading to outside.

To the ground floor there is engineered oak-wood flooring and underfloor heating.

Upstairs there are 4 bedrooms, 2 of which are doubles with the main benefitting from having an en-suite shower room along with a modern family bathroom suite. Outside the south-westerly rear garden is mainly to lawn with Indian sandstone patio area, raised beds, shrub borders and side access gate.