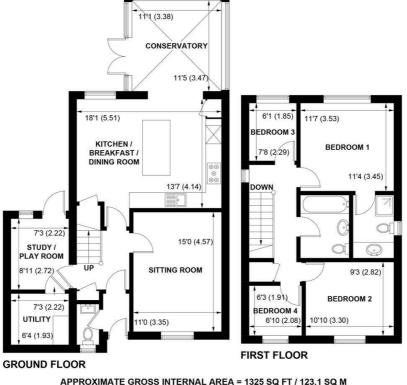

2 BELLE MEADE CLOSE, WESTERGATE, PO20 3YD

APPROXIMATE GROSS INTERNAL AREA = 1325 SQ FT / 123.1 SQ M

NOT TO SCALE (For illustrative purposes only as defined by RICS Code of Measuring Practice) 2024 Produced for Sims Williams

### COUNCIL TAX BAND

Band = E

A beautifully presented, bright and spacious detached family house conveniently located, close to popular primary school, shop and public transport in Woodgate.

The accommodation comprises entrance hall, cloakroom, inner hallway with stairs to first floor, cloakroom and door leading into the converted garage which now provides a useful office with door leading out to the garden and a utility/store room.

There is a good size sitting room with oakwood flooring.

The family/kitchen/dining room is a generous size and is fitted with modern shaker style units with built in appliances, a central island unit with over-hang for bar stools and Granite worktops.

There is ample space for dining table & chairs and an opening leading through to the conservatory providing further entertaining/relaxation space with further doors leading to outside.

To the ground floor there is engineered oak-wood flooring and underfloor heating.

Upstairs there are 4 bedrooms, 2 of which are doubles with the main benefitting from having an en-suite shower room along with a modern family bathroom suite. Outside the south-westerly rear garden is mainly to lawn with Indian sandstone patio area, raised beds, shrub borders and side access gate.