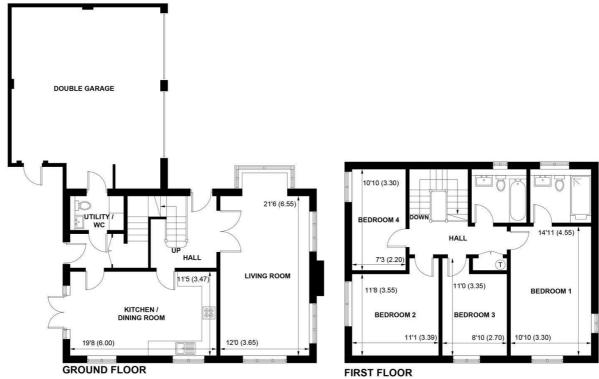

APPROXIMATE GROSS INTERNAL AREA = 1523 SQ FT / 141.5 SQ M (EXCLUDING DOUBLE GARAGE)

NOT TO SCALE (For illustrative purposes only as defined by RICS Code of Measuring Practice) 2024 © Produced for Sims Williams

The Arundel is a detached family home with good ground floor accommodation comprising of a bright Living room, Stylish Contemporary Kitchen / Dining Room which has doors that open out onto the rear garden. There is a separate utility/cloakroom.

On the first floor, there are 4 bedrooms with the master having an en-suite. The family bathroom is fitted with Contemporary White Roca Sanitaryware with Chrome Fittings.

Outside, there are gardens to the front and rear of the property. The Arundel has a double garage with off road parking