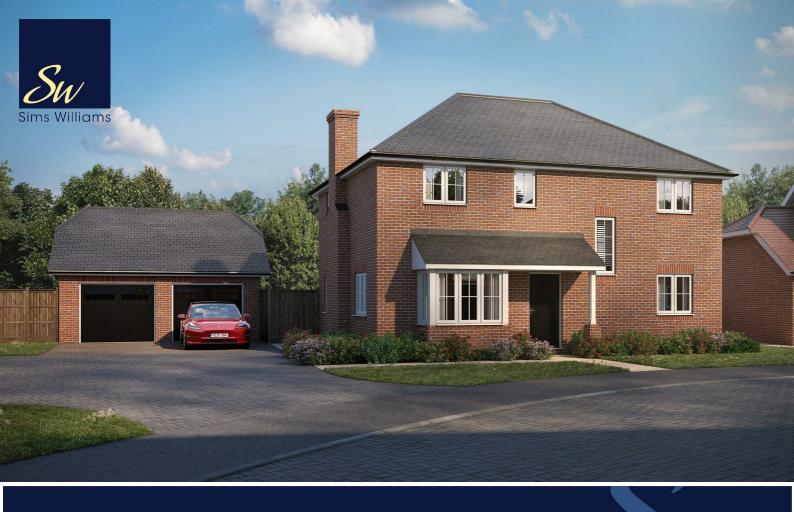

# £585,950 Freehold

PLOT 8, BONHAM'S FIELD, YAPTON ROAD, YAPTON, WEST SUSSEX, BN18 0DX

- Detached New Build House
- 1395 Sq Ft
- Stylish Sylvarna Kitchen
- Neff Integrated Appliances
- Flooring Included
- Principle Bedroom & En-Suite
- 3 Further Bedrooms
- Front & Turfed Rear Garden
- Double Garage & Parking

The Arundel is a detached family home with good ground floor accommodation comprising of a bright Living room, Stylish Contemporary Kitchen / Dining Room which has doors that open out onto the rear garden. There is a separate utility/cloakroom.

On the first floor, there are 4 bedrooms with the master having an en-suite. The family bathroom is fitted with Contemporary White Roca Sanitaryware with Chrome Fittings.

Outside, there are gardens to the front and rear of the property. The Arundel has a double garage with off road parking