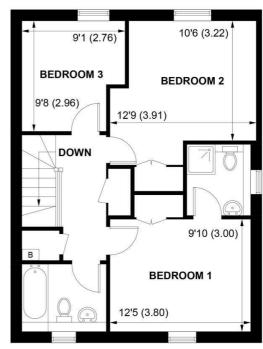

**GROUND FLOOR** 

**FIRST FLOOR** 

APPROXIMATE GROSS INTERNAL AREA = 1101 SQ FT / 102.3 SQ M

NOT TO SCALE (For illustrative purposes only as defined by RICS Code of Measuring Practice) 2022 © Produced for Sims Williams

On the first floor there are 3 good sized bedrooms with the master having an en-suite shower room. The bathrooms are fitted with a contemporary white ROCA Sanitary ware and Ceramic tiled floors.

The Chilgrove has a brick and weatherboard finish on all elevations. There is a landscaped front garden, a car barn, off road parking and EVC