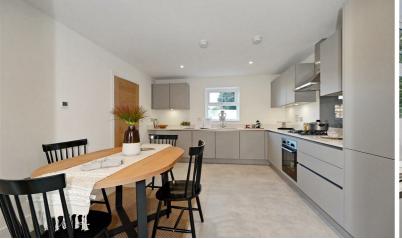

The Chilgrove is a stylish, detached 3 bedroom family home which provides comfortable living accommodation, stylish contemporary kitchen with choice of kitchen units and colours with integrated appliances. The Living room has bifold doors onto the turfed rear garden.