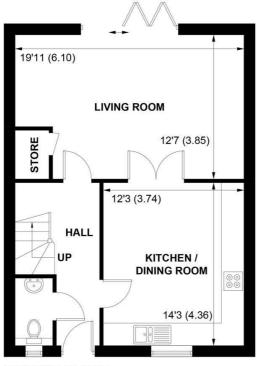

**GROUND FLOOR** 

**FIRST FLOOR** 

APPROXIMATE GROSS INTERNAL AREA = 1101 SQ FT / 102.3 SQ M

NOT TO SCALE (For illustrative purposes only as defined by RICS Code of Measuring Practice) 2022 © Produced for Sims Williams

The Chilgrove is a stylish, detached 3 bedroom family home which provides comfortable living accommodation, stylish contemporary kitchen with choice of kitchen units and colours with integrated appliances. The Living room has bifold doors onto the turfed rear garden.